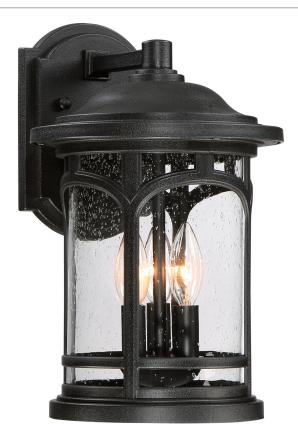

### MBH8409K

Marblehead Outdoor Lantern Mystic Black

# **DETAILS**

Material: EPM

Glass/Shade Description: Clear Seeded Glass