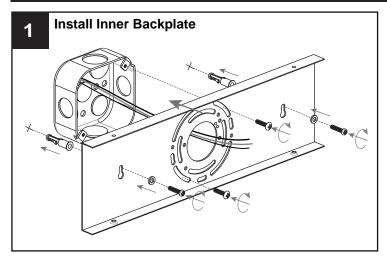

# **MOUNTING HARDWARE**

Inner Backplate

Mounting Screw

Wall Anchor x 2

Screw

Wire Connector

GG Outlet Box Screw