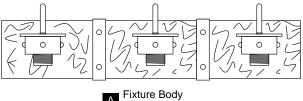

### **PACKAGE CONTENTS**

Steel Ring (Pre-assembled to Fixture Body) х3

Socket Collar (Pre-assembled to Fixture Body) х3

D Glass Shade x 3