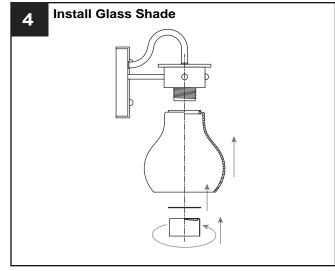

### **PACKAGE CONTENTS**

Steel Ring (Pre-assembled to Fixture Body) х3

Socket Collar (Pre-assembled to Fixture Body) х3

D Glass Shade x 3