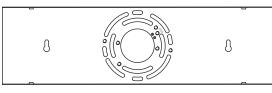

# **MOUNTING HARDWARE**

Inner Backplate

Mounting Screw

Wall Anchor x 2

Screw

Wire Connector

GG Outlet Box Screw