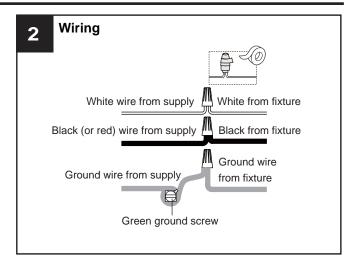

# **MOUNTING HARDWARE**

Inner Backplate

Mounting Screw

Wall Anchor x 2

Screw

Wire Connector

GG Outlet Box Screw