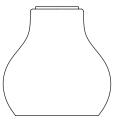

### **PACKAGE CONTENTS**

Steel Ring (Pre-assembled to Fixture Body) х3

Socket Collar (Pre-assembled to Fixture Body) х3

D Glass Shade x 3