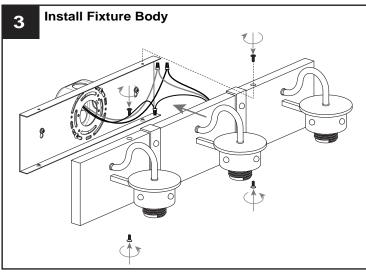

### **PACKAGE CONTENTS**

Steel Ring (Pre-assembled to Fixture Body) х3

Socket Collar (Pre-assembled to Fixture Body) х3

D Glass Shade x 3

# **MOUNTING HARDWARE**

Inner Backplate

Mounting Screw

Wall Anchor x 2

Screw

Wire Connector

GG Outlet Box Screw