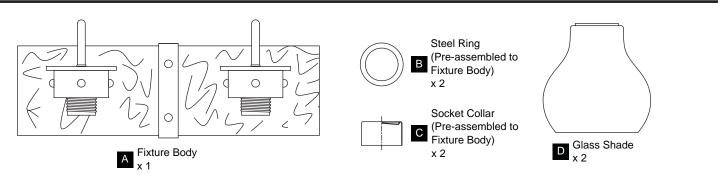

SK OF ELECTRIC SHOCK Before beginning installation, turn off electricity at the circuit breaker box or the main fuse box.
- RISK OF FIRE Use bulbs specified by the markings and/or labels on the fixture.

## CAUTION

- For your safety, read instructions completely before beginning installation.
- If in doubt about electrical installation, consult a licensed electrician.
- Turn off electricity to fixture before replacing the bulb(s).

#### TOOLS REQUIRED



#### CARE AND MAINTENANCE

• Wipe clean using soft, dry cloth or static duster. Always avoid using harsh chemicals and abrasives to clean fixture as they may damage the finish.

If you need further assistance call Quoizel Customer Care at 1-800-645-3184 (9:00am - 5:00pm EST), or visit us on-line at www.quoizel.com.

### PACKAGE CONTENTS



#### **MOUNTING HARDWARE**



## INSTALLATION



Your installation is now complete! Restore electricity and save this sheet for future reference.