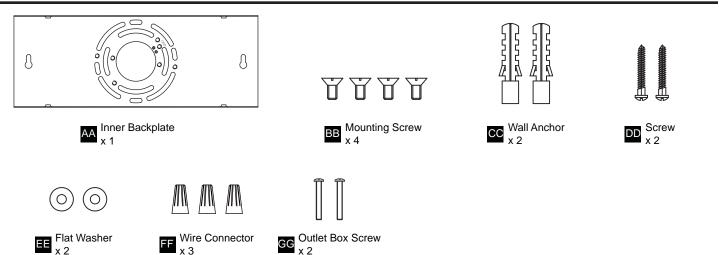

ginning installation, turn off electricity at the circuit breaker box or the main fuse box.
- RISK OF FIRE Use bulbs specified by the markings and/or labels on the fixture.

## CAUTION

- For your safety, read instructions completely before beginning installation.
- If in doubt about electrical installation, consult a licensed electrician.
- Turn off electricity to fixture before replacing the bulb(s).

#### TOOLS REQUIRED



#### CARE AND MAINTENANCE

• Wipe clean using soft, dry cloth or static duster. Always avoid using harsh chemicals and abrasives to clean fixture as they may damage the finish.

If you need further assistance call Quoizel Customer Care at 1-800-645-3184 (9:00am - 5:00pm EST), or visit us on-line at www.quoizel.com.

### PACKAGE CONTENTS



#### **MOUNTING HARDWARE**



## INSTALLATION



Your installation is now complete! Restore electricity and save this sheet for future reference.