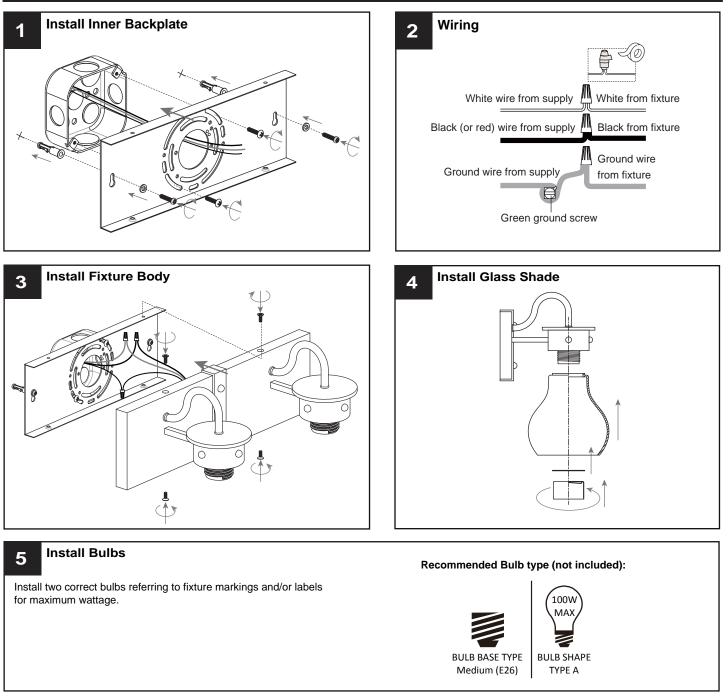

## INSTALLATION

Your installation is now complete! Restore electricity and save this sheet for future reference.