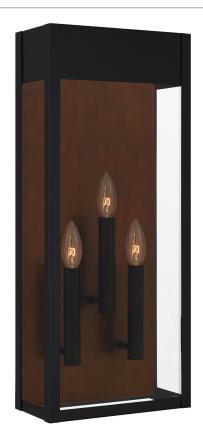

### MAE8410MBK

Maren Outdoor Lantern Matte Black

# **DIMENSIONS**

Dimensions: 10.00" W x 24.00" H x 5.75" D

Backplate Dimensions: 8.50"H x 8.00"W

HCWO: 4.25"

Weight: 9.70 lbs

## **DETAILS**

Material: COASTAL ARMOUR ALUMINUM

Glass/Shade Description: Clear Glass - Glass

- Transparent

Shade 2 Description: Clear glass panel side -

Glass - Transparent

#### **LAMPING**

Light Source: Incandescent

Bulb Included: No

Bulb Type: Candelabra Base

**Bulb Quantity: 3** 

Watts per Bulb: 60