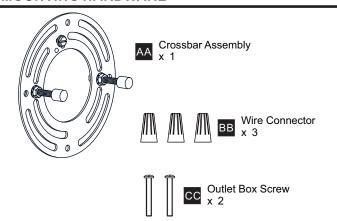

tion, turn off electricity at the circuit breaker box or the main fuse box.
- RISK OF FIRE Use bulbs specified by the markings and/or labels on the fixture.

#### CAUTION

- For your safety, read instructions completely before beginning installation.
- If in doubt about electrical installation, consult a licensed electrician.
- Turn off electricity to fixture before replacing the bulb(s).

#### **TOOLS REQUIRED**











## **CARE AND MAINTENANCE**

 Wipe clean using soft, dry cloth or static duster. Always avoid using harsh chemicals and abrasives to clean fixture as they may damage the finish.

If you need further assistance call Quoizel Customer Care at 1-800-645-3184 (9:00am - 5:00pm EST), or visit us on-line at www.quoizel.com.

## **PACKAGE CONTENTS**



## **MOUNTING HARDWARE**



# **INSTALLATION**







100W



Your installation is now complete! Restore electricity and save this sheet for future reference.