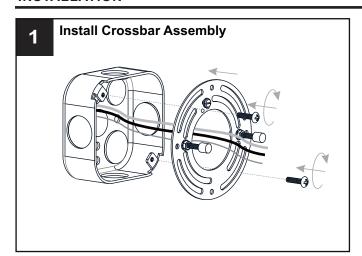

# **INSTALLATION**

100W

Your installation is now complete! Restore electricity and save this sheet for future reference.