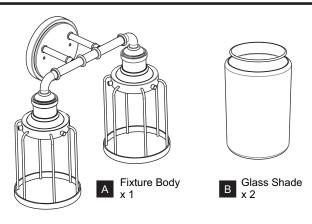

CK Before beginning installation, turn off electricity at the circuit breaker box or the main fuse box.
- RISK OF FIRE Use bulbs specified by the markings and/or labels on the fixture.

#### CAUTION

- For your safety, read instructions completely before beginning installation.
- If in doubt about electrical installation, consult a licensed electrician.
- Turn off electricity to fixture before replacing the bulb(s).

#### **TOOLS REQUIRED**











## **CARE AND MAINTENANCE**

 Wipe clean using soft, dry cloth or static duster. Always avoid using harsh chemicals and abrasives to clean fixture as they may damage the finish.

If you need further assistance call Quoizel Customer Care at 1-800-645-3184 (9:00am - 5:00pm EST), or visit us on-line at www.quoizel.com.

## **PACKAGE CONTENTS**



## **MOUNTING HARDWARE**



# **INSTALLATION**







100W



Your installation is now complete! Restore electricity and save this sheet for future reference.