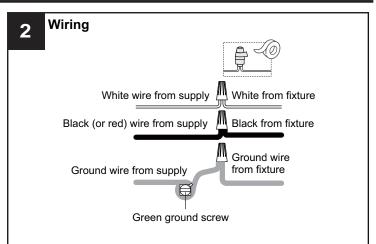

# **INSTALLATION**

100W

Your installation is now complete! Restore electricity and save this sheet for future reference.