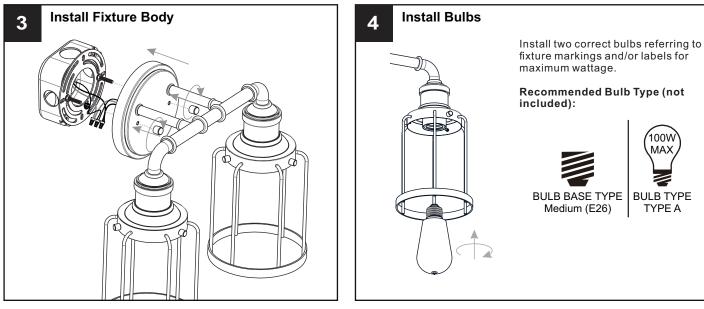

# **INSTALLATION**

100W

Your installation is now complete! Restore electricity and save this sheet for future reference.