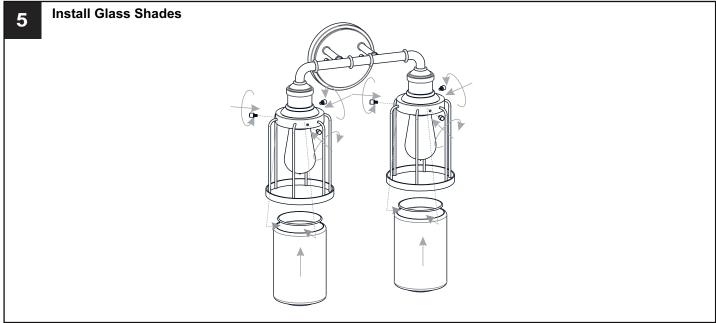

# **INSTALLATION**

100W

Your installation is now complete! Restore electricity and save this sheet for future reference.