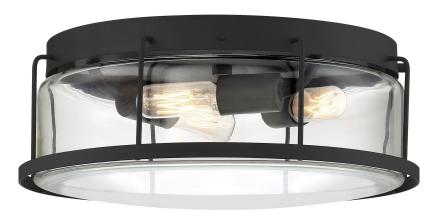

## **LUD1613EK**

Ludlow Semi-Flush Mount Earth Black

# **DETAILS**

Material: Steel

Glass/Shade Description: Clear Glass

### **LAMPING**

Light Source: Incandescent

Bulb Included: No

Bulb Type: Candelabra Base

Bulb Quantity: 3

Watts per Bulb: 40