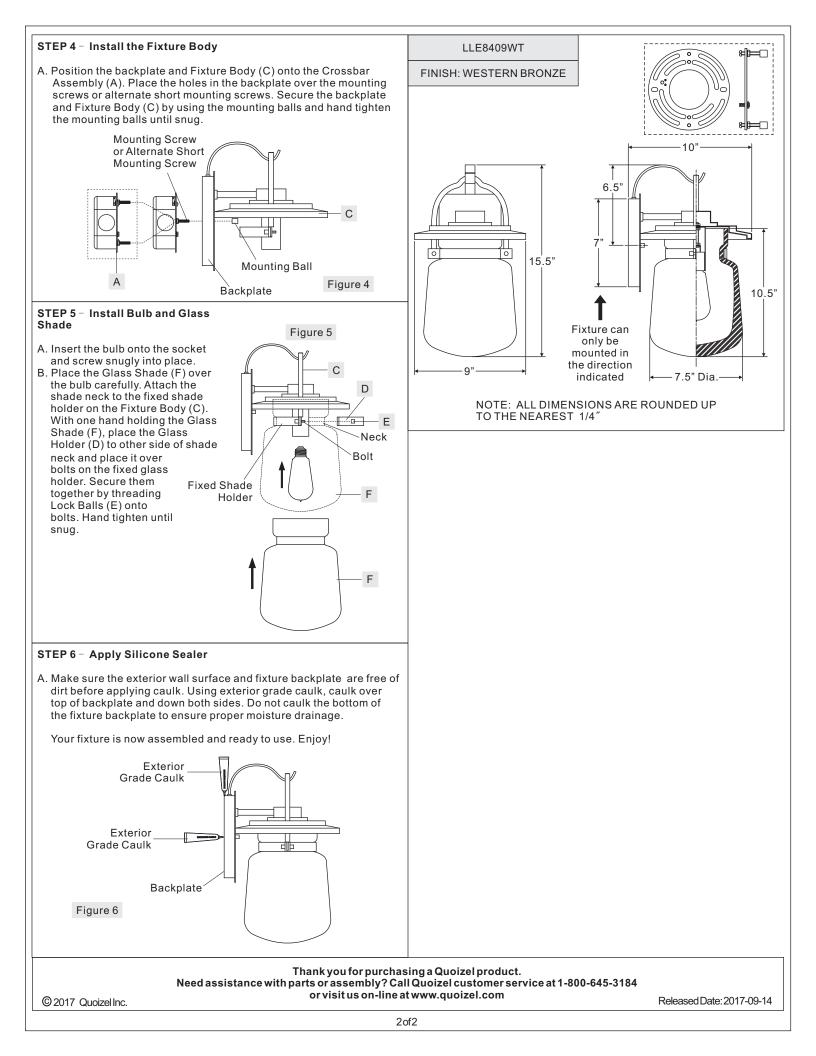

## Estimated Assembly Time: 30-45 minutes

**Preparation:** Identify and inspect all parts before beginning installation. Check package content list and diagrams below to be sure all parts are present. If any parts are missing or damaged, do not attempt to assemble, install, or operate the fixture. Contact customer service for replacement parts.