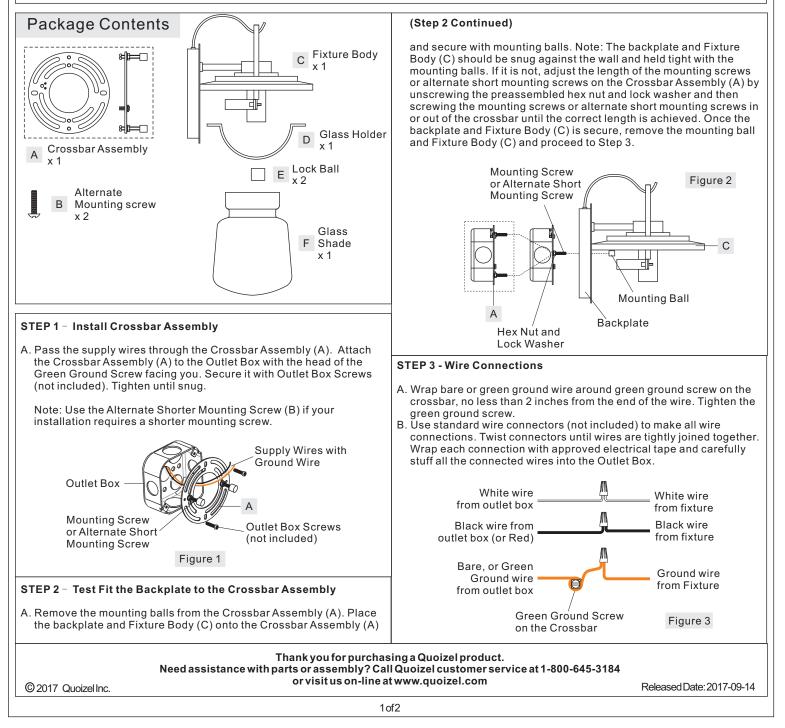

## Estimated Assembly Time: 30-45 minutes

**Preparation:** Identify and inspect all parts before beginning installation. Check package content list and diagrams below to be sure all parts are present. If any parts are missing or damaged, do not attempt to assemble, install, or operate the fixture. Contact customer service for replacement parts.