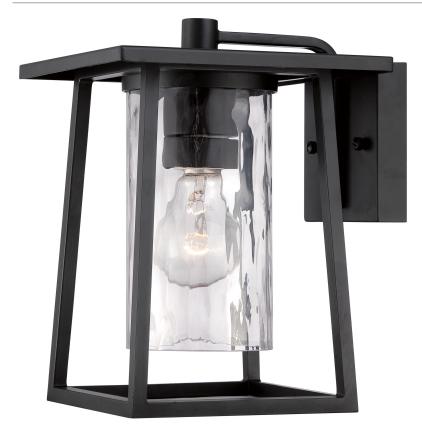

## **LDG8408K**

Lodge Outdoor Lantern Mystic Black

# **DETAILS**

Material: Aluminum

Glass/Shade Description: Clear Hammered

Glass