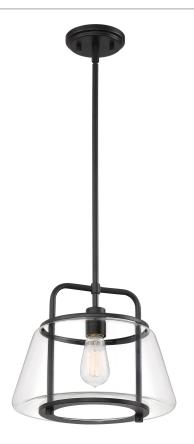

#### **KTE1713EK**

Kettle Semi-Flush Mount Earth Black

# **DIMENSIONS**

Dimensions: 12.75" W x 12.25" H x 12.75" D

Overall Height: 50"

Canopy Dimensions: 5.00" Dia.

Chain/Downrod Length: 2 (0.5"D x 6") and 2 (0.5"D x 12")

Down Rods

Weight: 6.50 lbs

Dimensional Weight: 18.00 lbs.

## **DETAILS**

Material: Steel-Glass

Glass/Shade Description: Clear Glass