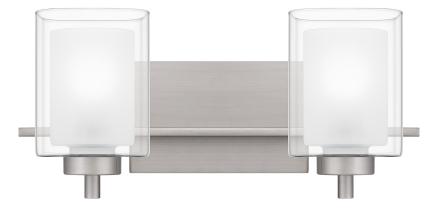

# DETAILS

| Material: STE |
|---------------|
|---------------|

Glass/Shade Description: Clear Glass with Sandblasted Interior - Glass - Frosted

## LAMPING

| Light Source: Incandescent |
|----------------------------|
| Bulb Included: No          |
| Bulb Type: Medium Base     |
| Bulb Quantity: 2           |
| Watts per Bulb: 100        |

#### DIMENSIONS

| Dimensions: 17.25" W x 7.75" H x 6.75" D |
|------------------------------------------|
| Backplate Dimensions: 4.50"H x 7.50"W    |
| HCWO: 4.25"                              |
| Weight: 5.24 lbs                         |