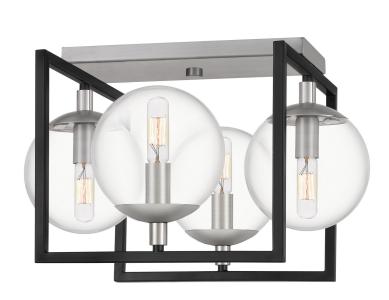

Kane Semi-Flush Mount

\_\_\_

## DIMENSIONS

| Dimensions: 16.75" W x 10.50" H x 16.75" D |
|--------------------------------------------|
|                                            |
| Canopy Dimensions: 11.50"W x 5.00"D        |
|                                            |

#### DETAILS

| Material: Steel                      |   |
|--------------------------------------|---|
| Glass/Shade Description: Clear Glass | _ |

# LAMPING

| Light Source: Incandescent |
|----------------------------|
| Bulb Included: No          |
| Bulb Type: Medium Base     |
| Bulb Quantity: 4           |
| Watts per Bulb: 60         |