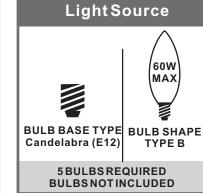

# Installation Guide

# For Styles JOU5025AB and JOU5025PN

# **Tools Required**



#### Fixture Height Adjustable 29.25" to 77.25"

#### ⚠ Warnings and Cautions

Turn off the electricity at the circuit breaker before installation. Consult a licensed electrician if in doubt about installation.

Turn off power to the fixture and allow the bulbs to cool before replacing.

#### **Package Contents**

Preparation: Identify and inspect all parts before beginning the installation.

Missing or damaged parts? Contact your original place of purchase.





#### Table of **Contents**

Unfold arms & Fixture Loop

STEP 1









**Crystal Pendant** STEP 6











Step 1 Adjust fixture chain length



Step 2 - 3 Install Fixture Chain







STEP 4



8' ceiling: 6.75" Chain 9' ceiling: 17.75" Chain 10' ceiling: 28.75" Chain

Step 1 Feed the fixture wires through the loop





\*Gr