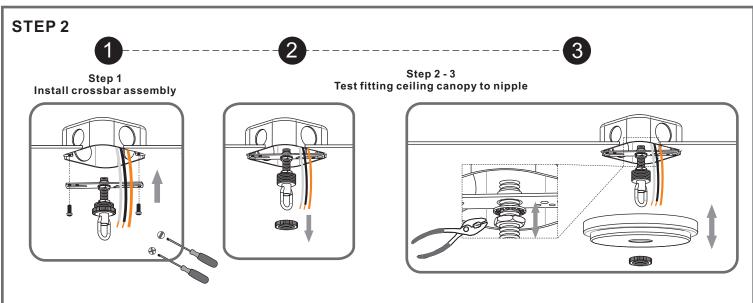

Step 1 Feed the fixture wires through the loop

\*Green Ground Screw on crossbar optional

Supply wire from fixture ribbed side or identified with the Label "N"

supply wire from fixture smooth side or identified with the label "L"

Ground wire from Fixture