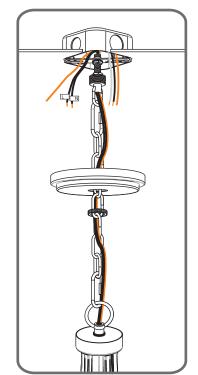

Step 1 Feed the fixture wires through the loop

\*Green Ground Screw on crossbar optional

Supply wire from fixture ribbed side or identified with the Label "N"

supply wire from fixture smooth side or identified with the label "L"

Ground wire from Fixture