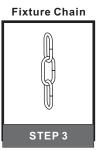

#### Table of **Contents**

Unfold arms & Fixture Loop

STEP 1

**Crystal Pendant** STEP 6

Step 1 Adjust fixture chain length

Step 2 - 3 Install Fixture Chain

STEP 4

8' ceiling: 6.75" Chain 9' ceiling: 17.75" Chain 10' ceiling: 28.75" Chain