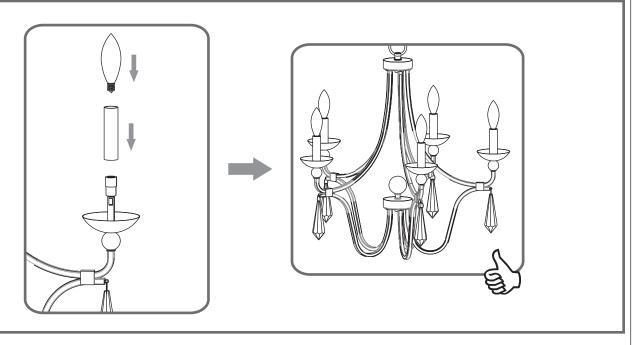

and allow the bulbs to cool before replacing.

#### **Package Contents**

Preparation: Identify and inspect all parts before beginning the installation.

Missing or damaged parts? Contact your original place of purchase.





#### Table of **Contents**

Unfold arms & Fixture Loop

STEP 1









**Crystal Pendant** STEP 6











Step 1 Adjust fixture chain length



Step 2 - 3 Install Fixture Chain







STEP 4



8' ceiling: 6.75" Chain 9' ceiling: 17.75" Chain 10' ceiling: 28.75" Chain

Step 1 Feed the fixture wires through the loop





\*Green Ground Screw on crossbar optional

Supply wire from fixture ribbed side or identified with the Label "N"

supply wire from fixture smooth side or identified with the label "L"

Ground wire from Fixture

## STEP 5



## STEP 6



## STEP 7