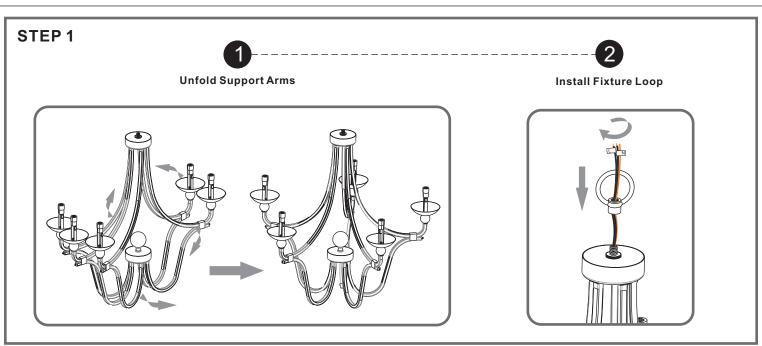

#### Table of **Contents**

Unfold arms & Fixture Loop

STEP 1

**Crystal Pendant** STEP 6

Step 1 Adjust fixture chain length

Step 2 - 3 Install Fixture Chain

STEP 4

8' ceiling: 6.75" Chain 9' ceiling: 17.75" Chain 10' ceiling: 28.75" Chain

Step 1 Feed the fixture wires through the loop

\*Green Ground Screw on crossbar optional

Supply wire from fixture ribbed side or identified with the Label "N"

supply wire from fixture smooth side or identified with the label "L"