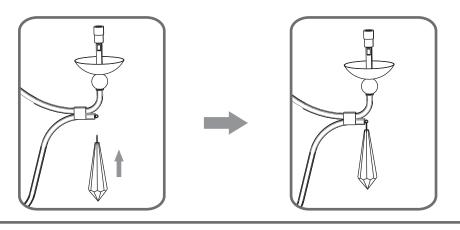

#### Table of **Contents**

Unfold arms & Fixture Loop

STEP 1

**Crystal Pendant** STEP 6

Step 1 Adjust fixture chain length

Step 2 - 3 Install Fixture Chain

STEP 4

8' ceiling: 6.75" Chain 9' ceiling: 17.75" Chain 10' ceiling: 28.75" Chain