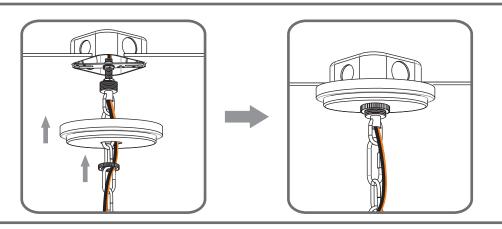

off power to the fixture and allow the bulbs to cool before replacing.

#### **Package Contents**

Preparation: Identify and inspect all parts before beginning the installation.

Missing or damaged parts? Contact your original place of purchase.





#### Table of **Contents**

Unfold arms & Fixture Loop

STEP 1









**Crystal Pendant** STEP 6











Step 1 Adjust fixture chain length



Step 2 - 3 Install Fixture Chain







STEP 4



8' ceiling: 6.75" Chain 9' ceiling: 17.75" Chain 10' ceiling: 28.75" Chain

Step 1 Feed the fixture wires through the loop





\*Green Ground Screw on crossbar optional

Supply wire from fixture ribbed side or identified with the Label "N"

supply wire from fixture smooth side or identified with the label "L"

Ground wire from Fixture

## STEP 5



## STEP 6



## STEP 7