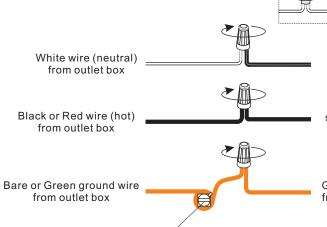

Step 1 Feed the fixture wires through the loop

\*Green Ground Screw on crossbar optional

Supply wire from fixture ribbed side or identified with the Label "N"

supply wire from fixture smooth side or identified with the label "L"

Ground wire from Fixture