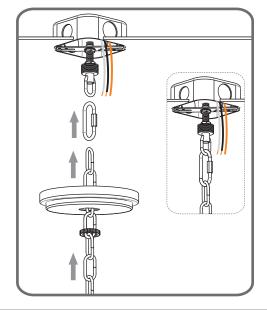

#### Table of **Contents**

Unfold arms & Fixture Loop

STEP 1

**Crystal Pendant** STEP 6

Step 1 Adjust fixture chain length

Step 2 - 3 Install Fixture Chain

STEP 4

8' ceiling: 6.75" Chain 9' ceiling: 17.75" Chain 10' ceiling: 28.75" Chain

Step 1 Feed the fixture wires through the loop

\*Green Ground Screw on crossbar optional

Supply wire from fixture ribbed side or identified with the Label "N"

supply wire from fixture smooth side or identified with the label "L"