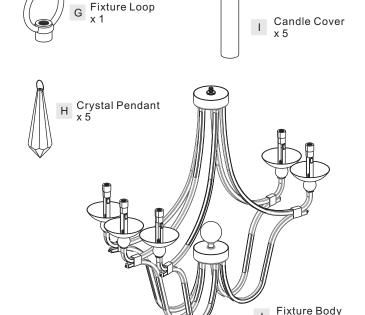

#### **Package Contents**

Preparation: Identify and inspect all parts before beginning the installation.

Missing or damaged parts? Contact your original place of purchase.