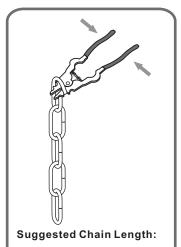

#### Table of **Contents**

Unfold arms & Fixture Loop

STEP 1

**Crystal Pendant** STEP 6

Step 1 Adjust fixture chain length

Step 2 - 3 Install Fixture Chain

STEP 4

8' ceiling: 6.75" Chain 9' ceiling: 17.75" Chain 10' ceiling: 28.75" Chain