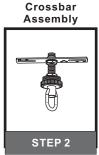

#### Table of **Contents**

Unfold arms & Fixture Loop

STEP 1

**Crystal Pendant** STEP 6

Step 1 Adjust fixture chain length

Step 2 - 3 Install Fixture Chain

STEP 4

8' ceiling: 6.75" Chain 9' ceiling: 17.75" Chain 10' ceiling: 28.75" Chain