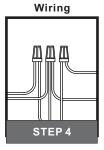

Step 1 Feed the fixture wires through the loop

\*Green Ground Screw on crossbar optional

Supply wire from fixture ribbed side or identified with the Label "N"

supply wire from fixture smooth side or identified with the label "L"

Ground wire from Fixture