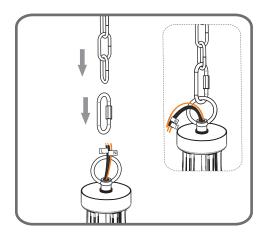

#### Table of **Contents**

Unfold arms & Fixture Loop

STEP 1

**Crystal Pendant** STEP 6

Step 1 Adjust fixture chain length

Step 2 - 3 Install Fixture Chain

STEP 4

8' ceiling: 6.75" Chain 9' ceiling: 17.75" Chain 10' ceiling: 28.75" Chain