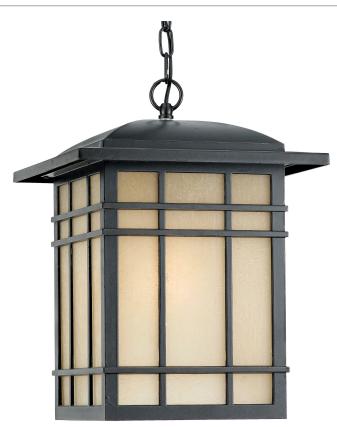

#### HC1913IB

Hillcrest Outdoor Lantern Imperial Bronze

### DIMENSIONS

| Dimensions: 13.00" W x 18.00" H x 13.00" D |
|--------------------------------------------|
| Overall Height: 111"                       |
| Canopy Dimensions: 4.50" Dia.              |
| Chain/Downrod Length: 8'                   |
| Weight: 13.50 lbs                          |

# DETAILS

| Material: Aluminum                         |
|--------------------------------------------|
| Glass/Shade Description: Translucent Linen |
| Glass                                      |