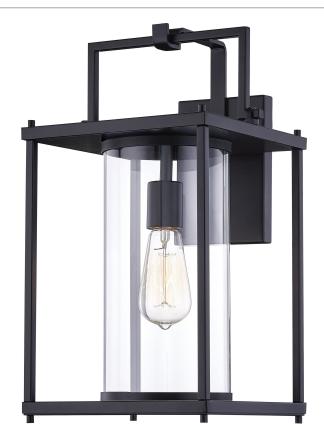

### GRE8409MBK

Garrett Outdoor Lantern Matte Black

## **DETAILS**

Material: Steel

Glass/Shade Description: Clear Glass