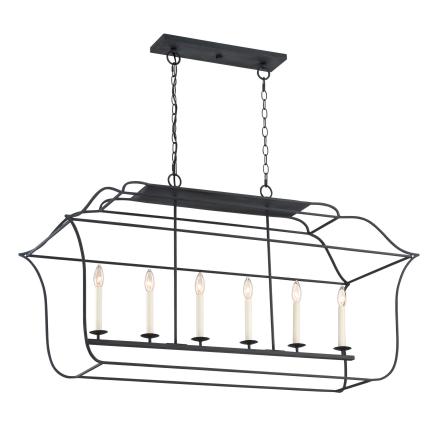

### **GLY648BA**

Gallery Island Chandelier Royal Ebony

# **LAMPING**

Light Source: Incandescent

Bulb Included: No

Bulb Type: Candelabra Base

Bulb Quantity: 6

Watts per Bulb: 60

#### **DIMENSIONS**

Dimensions: 48.00" W x 25.25" H x 17.25" D

Overall Height: 102"

Canopy Dimensions: 17.25"W x 4.75"D

Chain/Downrod Length: 4'

Weight: 13.20 lbs

We reserve the right to revise the design of components of any product due to parts availability or change in our Listed Mark standards without assuming any obligation or liability to modify any products previously manufactured and without notice. This literature depicts a product DESIGN that is the SOLE and EXCLUSIVE PROPERTY of Quoizel Inc. Compliance with U.S. COPYRIGHT and PATENT requirements, notification is hereby presented in this form that this literature, or this product depicts, is NOT to be copied, altered or used in any manner without the express written consent of, or contray to the best interests of Quoizel Inc. 03/31/2013