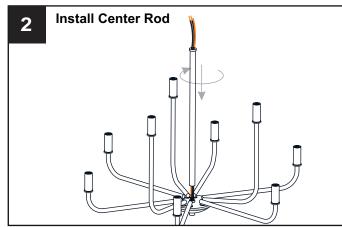

he circuit breaker box or the main fuse box.
- RISK OF FIRE Use bulbs specified by the markings and/or labels on the fixture.

#### **CAUTION**

- For your safety, read instructions completely before beginning installation.
- If in doubt about electrical installation, consult a licensed electrician.
- Turn off electricity to fixture before replacing the bulb(s).

### **TOOLS REQUIRED**











# **CARE AND MAINTENANCE**

Wipe clean using soft, dry cloth or static duster. Always avoid using harsh chemicals and abrasives to clean fixture as they may damage the finish.

If you need further assistance call Quoizel Customer Care at 1-800-645-3184 (9:00am - 5:00pm EST), or visit us on-line at www.quoizel.com.

### **PACKAGE CONTENTS**



# **MOUNTING HARDWARE**











Outlet Box Screw

















Your installation is now complete! Restore electricity and save this sheet for future reference.