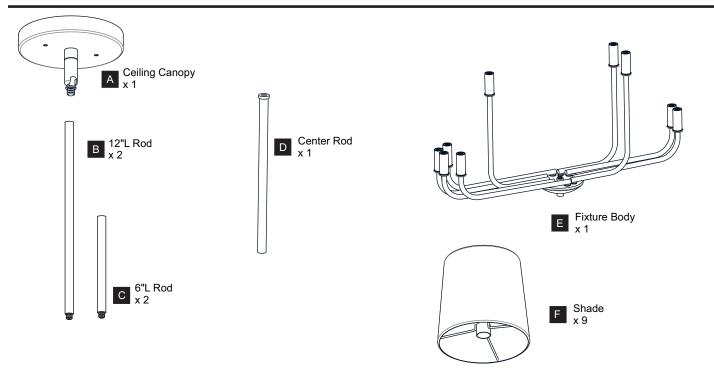

Before beginning installation, turn off electricity at the circuit breaker box or the main fuse box.
- RISK OF FIRE Use bulbs specified by the markings and/or labels on the fixture.

#### **CAUTION**

- For your safety, read instructions completely before beginning installation.
- If in doubt about electrical installation, consult a licensed electrician.
- Turn off electricity to fixture before replacing the bulb(s).

### **TOOLS REQUIRED**











# **CARE AND MAINTENANCE**

Wipe clean using soft, dry cloth or static duster. Always avoid using harsh chemicals and abrasives to clean fixture as they may damage the finish.

If you need further assistance call Quoizel Customer Care at 1-800-645-3184 (9:00am - 5:00pm EST), or visit us on-line at www.quoizel.com.

### **PACKAGE CONTENTS**



# **MOUNTING HARDWARE**











Outlet Box Screw

















Your installation is now complete! Restore electricity and save this sheet for future reference.