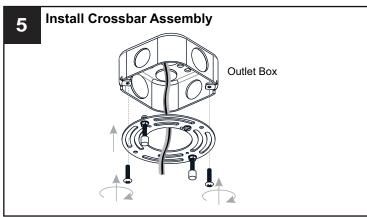

# **MOUNTING HARDWARE**

Outlet Box Screw

Your installation is now complete! Restore electricity and save this sheet for future reference.