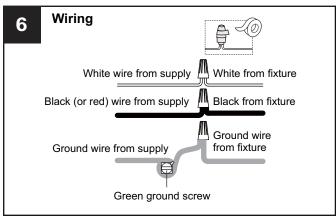

#### WARNING

- RISK OF ELECTRIC SHOCK Before beginning installation, turn off electricity at the circuit breaker box or the main fuse box.
- RISK OF FIRE Use bulbs specified by the markings and/or labels on the fixture.

#### **CAUTION**

- For your safety, read instructions completely before beginning installation.
- If in doubt about electrical installation, consult a licensed electrician.
- Turn off electricity to fixture before replacing the bulb(s).