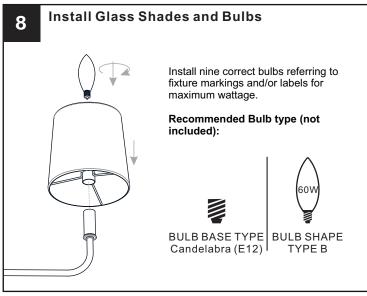

#### WARNING

- RISK OF ELECTRIC SHOCK Before beginning installation, turn off electricity at the circuit breaker box or the main fuse box.
- RISK OF FIRE Use bulbs specified by the markings and/or labels on the fixture.