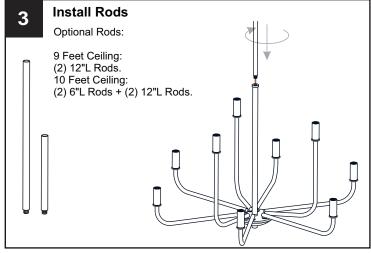

circuit breaker box or the main fuse box.
- RISK OF FIRE Use bulbs specified by the markings and/or labels on the fixture.

#### **CAUTION**

- For your safety, read instructions completely before beginning installation.
- If in doubt about electrical installation, consult a licensed electrician.
- Turn off electricity to fixture before replacing the bulb(s).

### **TOOLS REQUIRED**











# **CARE AND MAINTENANCE**

Wipe clean using soft, dry cloth or static duster. Always avoid using harsh chemicals and abrasives to clean fixture as they may damage the finish.

If you need further assistance call Quoizel Customer Care at 1-800-645-3184 (9:00am - 5:00pm EST), or visit us on-line at www.quoizel.com.

### **PACKAGE CONTENTS**



# **MOUNTING HARDWARE**











Outlet Box Screw

















Your installation is now complete! Restore electricity and save this sheet for future reference.