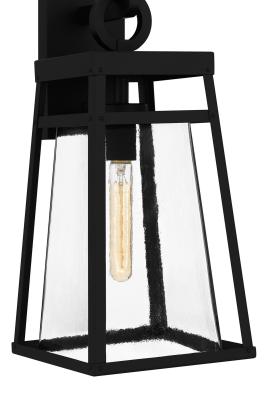

Godfrey Outdoor Lantern Matte Black

# DETAILS

Material: COASTAL ARMOUR ALUMINUM Glass/Shade Description: Clear Rain Glass