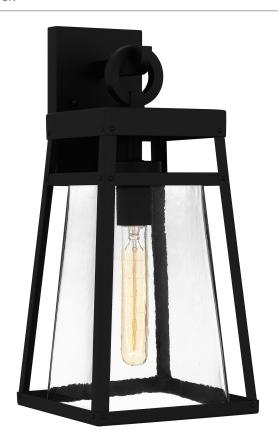

### GFY8408MBK

Godfrey Outdoor Lantern Matte Black

# **DIMENSIONS**

Dimensions: 8.00" W x 17.25" H x 8.50" D

Backplate Dimensions: 7.00"H x 4.50"W

HCWO: 3.5"

Weight: 7.54 lbs

# **DETAILS**

Material: COASTAL ARMOUR ALUMINUM
Glass/Shade Description: Clear Rain Glass