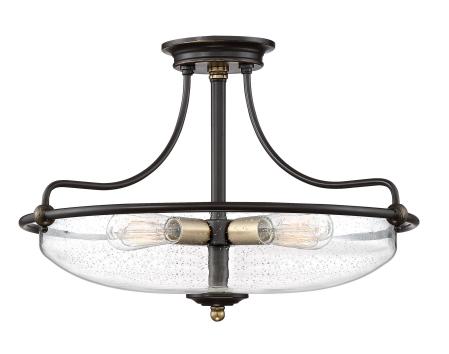

### GFC1721PN

Griffin Semi-Flush Mount Palladian Bronze Griffin

## **DETAILS**

Material: STEEL

Glass/Shade Description: Clear seedy glass

## **LAMPING**

Light Source: Incandescent

Bulb Included: No

Bulb Type: Medium Base

Bulb Quantity: 4

Watts per Bulb: 100

### **DIMENSIONS**

Dimensions: 20.75" W x 14" H x 20.75" D

**Backplate Dimensions:** 

Canopy Dimensions: 5.75"W

Weight: 8.60 lbs

Dimensional Weight: 27.00 lbs.

We reserve the right to revise the design of components of any product due to parts availability or change in our Listed Mark standarts without assuming any obligation or liability to modify any products previously manufactured and without notice. This literature depicts a product DESIGN that is the SOLE and EXCLUSIVE PROPERTY of Quoizel Lighting Inc. Compliance with U.S. COPYRIGHT and PATENT requirements, notidication is hereby presented in this form that this literature, or this product depicts, is NOT to be copied, altered or used in any manner without the express written consent of, or contray to the best interests of Qouizel Inc. 03/31/2013