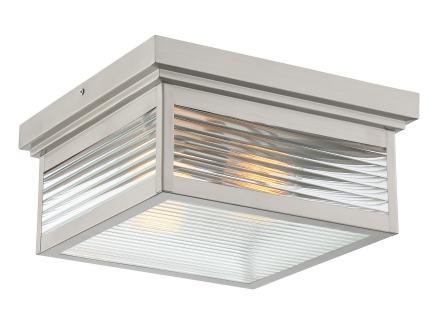

#### **GAR1612SS**

Gardner Outdoor Lantern Stainless Steel

## **DETAILS**

Material: Stainless Steel

Glass/Shade Description: Clear Ribbed Glass
Shade 2 Description: Clear Ribbed Glass