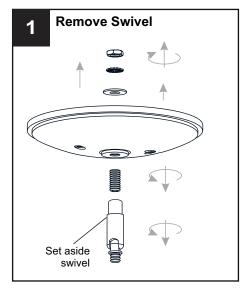

#### **OPTION 2: SEMI-FLUSH FYT1712EK**

\* Set aside the (2) 6"L Rods and (2) 12"L Rods since they are not required for the semi-flush installation.

Your installation is now complete! Restore electricity and save this sheet for future reference.