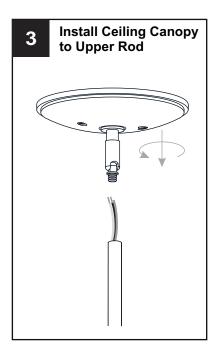

x.
- RISK OF FIRE Use bulbs specified by the markings and/or labels on the fixture.

#### CALITION

- For your safety, read instructions completely before beginning installation.
- If in doubt about electrical installation, consult a licensed electrician.
- Turn off electricity to fixture before replacing the bulb(s).

#### **TOOLS REQUIRED**







#### **CARE AND MAINTENANCE**

• Wipe clean using soft, dry cloth or static duster. Always avoid using harsh chemicals and abrasives to clean fixture as they may damage the finish.

If you need further assistance call Quoizel Customer Care at 1-800-645-3184 (9:00am - 5:00pm EST), or visit us on-line at www.quoizel.com.

### **PACKAGE CONTENTS**



#### **MOUNTING HARDWARE**











Outlet Box Screw

#### **OPTION 1: PENDANT FYT1512EK**

















#### **OPTION 2: SEMI-FLUSH FYT1712EK**

\* Set aside the (2) 6"L Rods and (2) 12"L Rods since they are not required for the semi-flush installation.

















Your installation is now complete! Restore electricity and save this sheet for future reference.