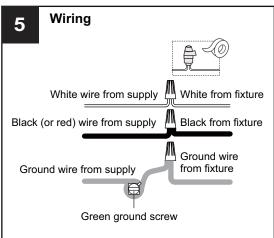

## **SAFETY INFORMATION**

Released Date: 2022-03-02

Please read and understand this entire manual before attempting to assemble, install or operate the product. **WARNING** 

- RISK OF ELECTRIC SHOCK Before beginning installation, turn off electricity at the circuit breaker box or the main fuse box.
- RISK OF FIRE Use bulbs specified by the markings and/or labels on the fixture.

#### CALITION

- For your safety, read instructions completely before beginning installation.
- If in doubt about electrical installation, consult a licensed electrician.
- Turn off electricity to fixture before replacing the bulb(s).