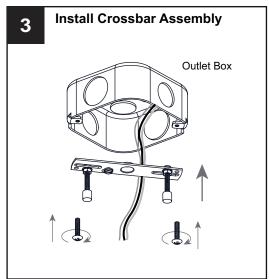

allation.
- If in doubt about electrical installation, consult a licensed electrician.
- Turn off electricity to fixture before replacing the bulb(s).

#### **TOOLS REQUIRED**







#### **CARE AND MAINTENANCE**

• Wipe clean using soft, dry cloth or static duster. Always avoid using harsh chemicals and abrasives to clean fixture as they may damage the finish.

If you need further assistance call Quoizel Customer Care at 1-800-645-3184 (9:00am - 5:00pm EST), or visit us on-line at www.quoizel.com.

### **PACKAGE CONTENTS**



#### **MOUNTING HARDWARE**











Outlet Box Screw

#### **OPTION 1: PENDANT FYT1512EK**

















#### **OPTION 2: SEMI-FLUSH FYT1712EK**

\* Set aside the (2) 6"L Rods and (2) 12"L Rods since they are not required for the semi-flush installation.

















Your installation is now complete! Restore electricity and save this sheet for future reference.