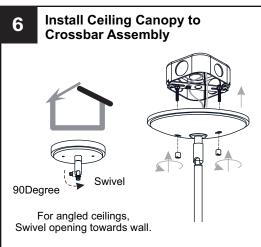

#### **OPTION 2: SEMI-FLUSH FYT1712EK**

\* Set aside the (2) 6"L Rods and (2) 12"L Rods since they are not required for the semi-flush installation.

Your installation is now complete! Restore electricity and save this sheet for future reference.