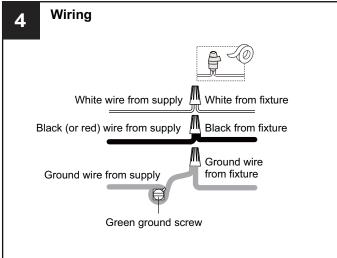

#### CALITION

- For your safety, read instructions completely before beginning installation.
- If in doubt about electrical installation, consult a licensed electrician.
- Turn off electricity to fixture before replacing the bulb(s).