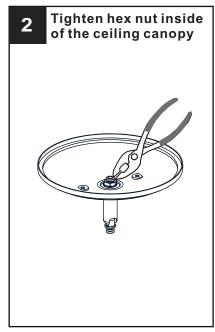

box.
- RISK OF FIRE Use bulbs specified by the markings and/or labels on the fixture.

#### CALITION

- For your safety, read instructions completely before beginning installation.
- If in doubt about electrical installation, consult a licensed electrician.
- Turn off electricity to fixture before replacing the bulb(s).

#### **TOOLS REQUIRED**







#### **CARE AND MAINTENANCE**

• Wipe clean using soft, dry cloth or static duster. Always avoid using harsh chemicals and abrasives to clean fixture as they may damage the finish.

If you need further assistance call Quoizel Customer Care at 1-800-645-3184 (9:00am - 5:00pm EST), or visit us on-line at www.quoizel.com.

### **PACKAGE CONTENTS**



#### **MOUNTING HARDWARE**











Outlet Box Screw

#### **OPTION 1: PENDANT FYT1512EK**

















#### **OPTION 2: SEMI-FLUSH FYT1712EK**

\* Set aside the (2) 6"L Rods and (2) 12"L Rods since they are not required for the semi-flush installation.

















Your installation is now complete! Restore electricity and save this sheet for future reference.