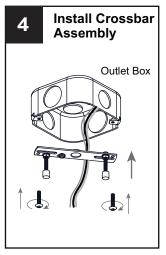

- RISK OF FIRE Use bulbs specified by the markings and/or labels on the fixture.

#### CALITION

- For your safety, read instructions completely before beginning installation.
- If in doubt about electrical installation, consult a licensed electrician.
- Turn off electricity to fixture before replacing the bulb(s).

#### **TOOLS REQUIRED**







#### **CARE AND MAINTENANCE**

• Wipe clean using soft, dry cloth or static duster. Always avoid using harsh chemicals and abrasives to clean fixture as they may damage the finish.

If you need further assistance call Quoizel Customer Care at 1-800-645-3184 (9:00am - 5:00pm EST), or visit us on-line at www.quoizel.com.

### **PACKAGE CONTENTS**



#### **MOUNTING HARDWARE**











Outlet Box Screw

#### **OPTION 1: PENDANT FYT1512EK**

















#### **OPTION 2: SEMI-FLUSH FYT1712EK**

\* Set aside the (2) 6"L Rods and (2) 12"L Rods since they are not required for the semi-flush installation.

















Your installation is now complete! Restore electricity and save this sheet for future reference.