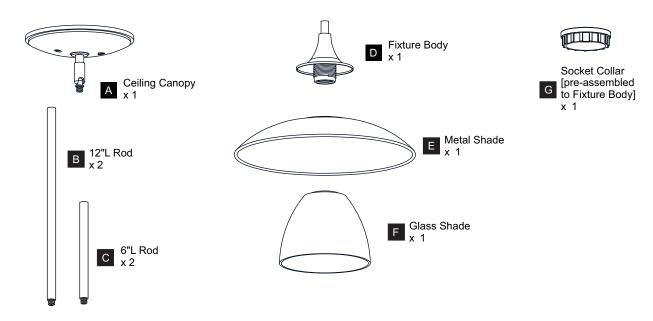

K Before beginning installation, turn off electricity at the circuit breaker box or the main fuse box.
- RISK OF FIRE Use bulbs specified by the markings and/or labels on the fixture.

#### CALITION

- For your safety, read instructions completely before beginning installation.
- If in doubt about electrical installation, consult a licensed electrician.
- Turn off electricity to fixture before replacing the bulb(s).

#### **TOOLS REQUIRED**







#### **CARE AND MAINTENANCE**

• Wipe clean using soft, dry cloth or static duster. Always avoid using harsh chemicals and abrasives to clean fixture as they may damage the finish.

If you need further assistance call Quoizel Customer Care at 1-800-645-3184 (9:00am - 5:00pm EST), or visit us on-line at www.quoizel.com.

### **PACKAGE CONTENTS**



#### **MOUNTING HARDWARE**











Outlet Box Screw

#### **OPTION 1: PENDANT FYT1512EK**

















#### **OPTION 2: SEMI-FLUSH FYT1712EK**

\* Set aside the (2) 6"L Rods and (2) 12"L Rods since they are not required for the semi-flush installation.

















Your installation is now complete! Restore electricity and save this sheet for future reference.