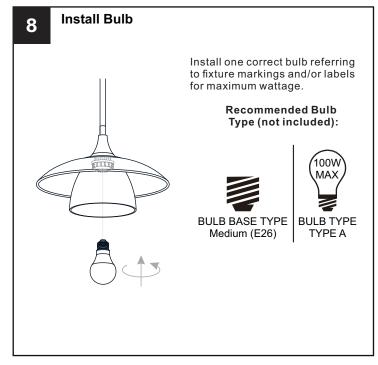

## **SAFETY INFORMATION**

Released Date: 2022-03-02

Please read and understand this entire manual before attempting to assemble, install or operate the product. **WARNING** 

- RISK OF ELECTRIC SHOCK Before beginning installation, turn off electricity at the circuit breaker box or the main fuse box.
- RISK OF FIRE Use bulbs specified by the markings and/or labels on the fixture.

#### CALITION

- For your safety, read instructions completely before beginning installation.
- If in doubt about electrical installation, consult a licensed electrician.
- Turn off electricity to fixture before replacing the bulb(s).