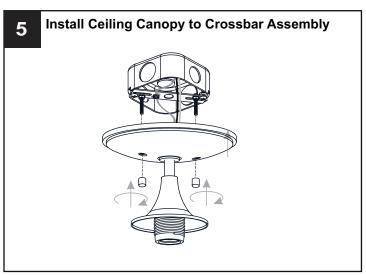

tion.
- If in doubt about electrical installation, consult a licensed electrician.
- Turn off electricity to fixture before replacing the bulb(s).

#### **TOOLS REQUIRED**







#### **CARE AND MAINTENANCE**

• Wipe clean using soft, dry cloth or static duster. Always avoid using harsh chemicals and abrasives to clean fixture as they may damage the finish.

If you need further assistance call Quoizel Customer Care at 1-800-645-3184 (9:00am - 5:00pm EST), or visit us on-line at www.quoizel.com.

### **PACKAGE CONTENTS**



#### **MOUNTING HARDWARE**











Outlet Box Screw

#### **OPTION 1: PENDANT FYT1512EK**

















#### **OPTION 2: SEMI-FLUSH FYT1712EK**

\* Set aside the (2) 6"L Rods and (2) 12"L Rods since they are not required for the semi-flush installation.

















Your installation is now complete! Restore electricity and save this sheet for future reference.