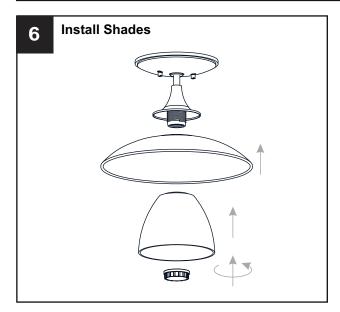

#### **OPTION 2: SEMI-FLUSH FYT1712EK**

\* Set aside the (2) 6"L Rods and (2) 12"L Rods since they are not required for the semi-flush installation.

Your installation is now complete! Restore electricity and save this sheet for future reference.