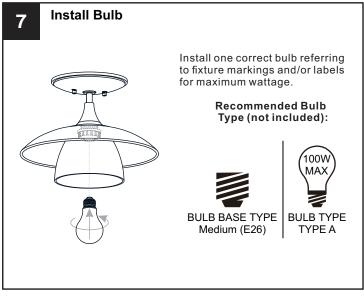

## **SAFETY INFORMATION**

Released Date: 2022-03-02

Please read and understand this entire manual before attempting to assemble, install or operate the product. **WARNING** 

- RISK OF ELECTRIC SHOCK Before beginning installation, turn off electricity at the circuit breaker box or the main fuse box.
- RISK OF FIRE Use bulbs specified by the markings and/or labels on the fixture.

#### CALITION

- For your safety, read instructions completely before beginning installation.
- If in doubt about electrical installation, consult a licensed electrician.
- Turn off electricity to fixture before replacing the bulb(s).