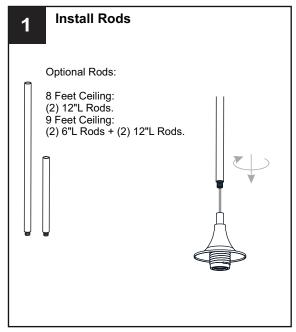

e box.
- RISK OF FIRE Use bulbs specified by the markings and/or labels on the fixture.

#### CALITION

- For your safety, read instructions completely before beginning installation.
- If in doubt about electrical installation, consult a licensed electrician.
- Turn off electricity to fixture before replacing the bulb(s).

#### **TOOLS REQUIRED**







#### **CARE AND MAINTENANCE**

• Wipe clean using soft, dry cloth or static duster. Always avoid using harsh chemicals and abrasives to clean fixture as they may damage the finish.

If you need further assistance call Quoizel Customer Care at 1-800-645-3184 (9:00am - 5:00pm EST), or visit us on-line at www.quoizel.com.

### **PACKAGE CONTENTS**



#### **MOUNTING HARDWARE**











Outlet Box Screw

#### **OPTION 1: PENDANT FYT1512EK**

















#### **OPTION 2: SEMI-FLUSH FYT1712EK**

\* Set aside the (2) 6"L Rods and (2) 12"L Rods since they are not required for the semi-flush installation.

















Your installation is now complete! Restore electricity and save this sheet for future reference.