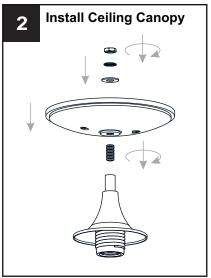

stallation.
- If in doubt about electrical installation, consult a licensed electrician.
- Turn off electricity to fixture before replacing the bulb(s).

#### **TOOLS REQUIRED**







#### **CARE AND MAINTENANCE**

• Wipe clean using soft, dry cloth or static duster. Always avoid using harsh chemicals and abrasives to clean fixture as they may damage the finish.

If you need further assistance call Quoizel Customer Care at 1-800-645-3184 (9:00am - 5:00pm EST), or visit us on-line at www.quoizel.com.

### **PACKAGE CONTENTS**



#### **MOUNTING HARDWARE**











Outlet Box Screw

#### **OPTION 1: PENDANT FYT1512EK**

















#### **OPTION 2: SEMI-FLUSH FYT1712EK**

\* Set aside the (2) 6"L Rods and (2) 12"L Rods since they are not required for the semi-flush installation.

















Your installation is now complete! Restore electricity and save this sheet for future reference.