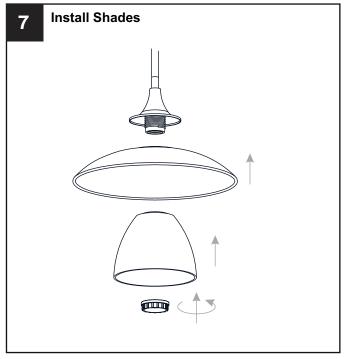

K OF FIRE Use bulbs specified by the markings and/or labels on the fixture.

#### CALITION

- For your safety, read instructions completely before beginning installation.
- If in doubt about electrical installation, consult a licensed electrician.
- Turn off electricity to fixture before replacing the bulb(s).

#### **TOOLS REQUIRED**







#### **CARE AND MAINTENANCE**

• Wipe clean using soft, dry cloth or static duster. Always avoid using harsh chemicals and abrasives to clean fixture as they may damage the finish.

If you need further assistance call Quoizel Customer Care at 1-800-645-3184 (9:00am - 5:00pm EST), or visit us on-line at www.quoizel.com.

### **PACKAGE CONTENTS**



#### **MOUNTING HARDWARE**











Outlet Box Screw

#### **OPTION 1: PENDANT FYT1512EK**

















#### **OPTION 2: SEMI-FLUSH FYT1712EK**

\* Set aside the (2) 6"L Rods and (2) 12"L Rods since they are not required for the semi-flush installation.

















Your installation is now complete! Restore electricity and save this sheet for future reference.