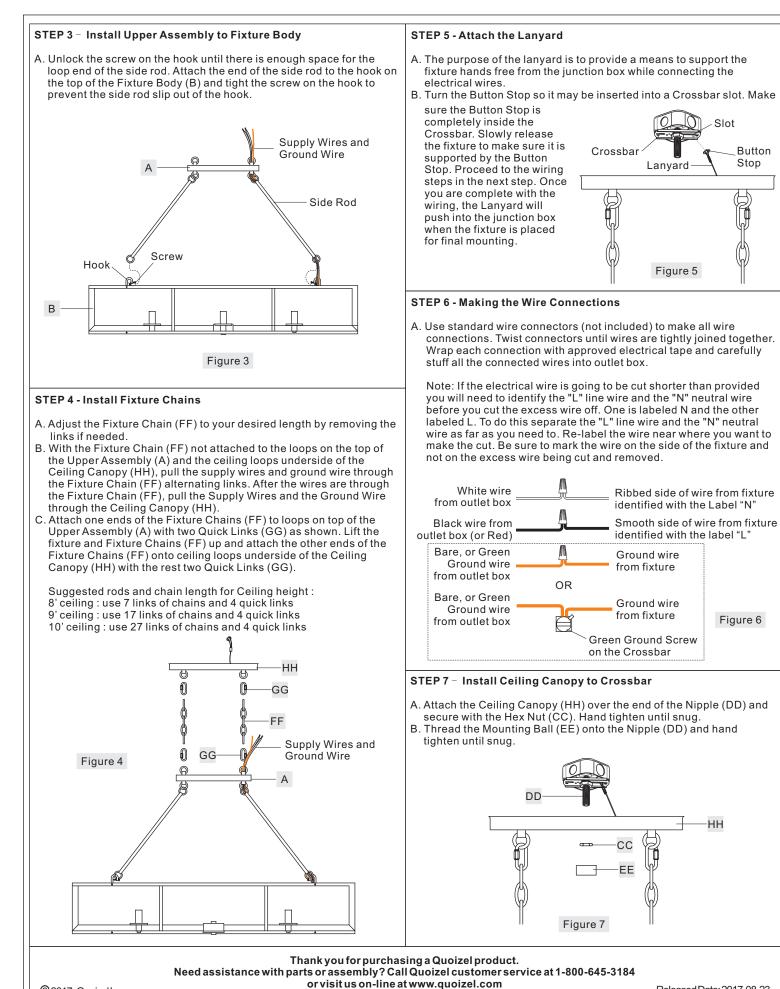

## Assembly Instruction Sheet #IS-FTS638MM For Style FTS638MM

Please go to www.quoizel.com for product cleaning tips. Go to the Care + Maintenance selection. Tools Required: Flathead screwdriver, Phillips screwdriver, pliers, wire cutters, wire strippers, electrical tape, safety glasses. Light Source: (6) Candelabra Base Bulbs 60W Maximum Estimated Assembly Time: 30-45 minutes Preparation: Identify and inspect all parts before beginning installation. Check package content list and diagrams below to be sure all parts are present. If any parts are missing or damaged, do not attempt to assemble, install, or operate the fixture. Contact customer service for replacement parts. Marnings and Cautions Turn off electricity at circuit breaker or main fuse box before installation. Consult a licensed electrician if in doubt.