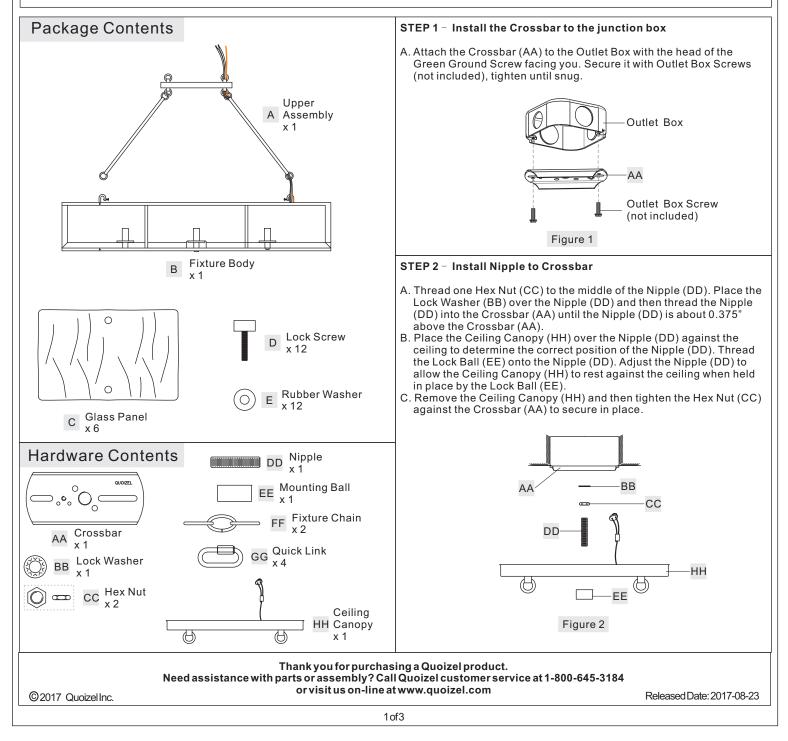

## Assembly Instruction Sheet #IS-FTS638MM For Style FTS638MM

Please go to www.quoizel.com for product cleaning tips. Go to the Care + Maintenance selection. Tools Required: Flathead screwdriver, Phillips screwdriver, pliers, wire cutters, wire strippers, electrical tape, safety glasses. Light Source: (6) Candelabra Base Bulbs 60W Maximum Estimated Assembly Time: 30-45 minutes Preparation: Identify and inspect all parts before beginning installation. Check package content list and diagrams below to be sure all parts are present. If any parts are missing or damaged, do not attempt to assemble, install, or operate the fixture. Contact customer service for replacement parts. Marnings and Cautions Turn off electricity at circuit breaker or main fuse box before installation. Consult a licensed electrician if in doubt.