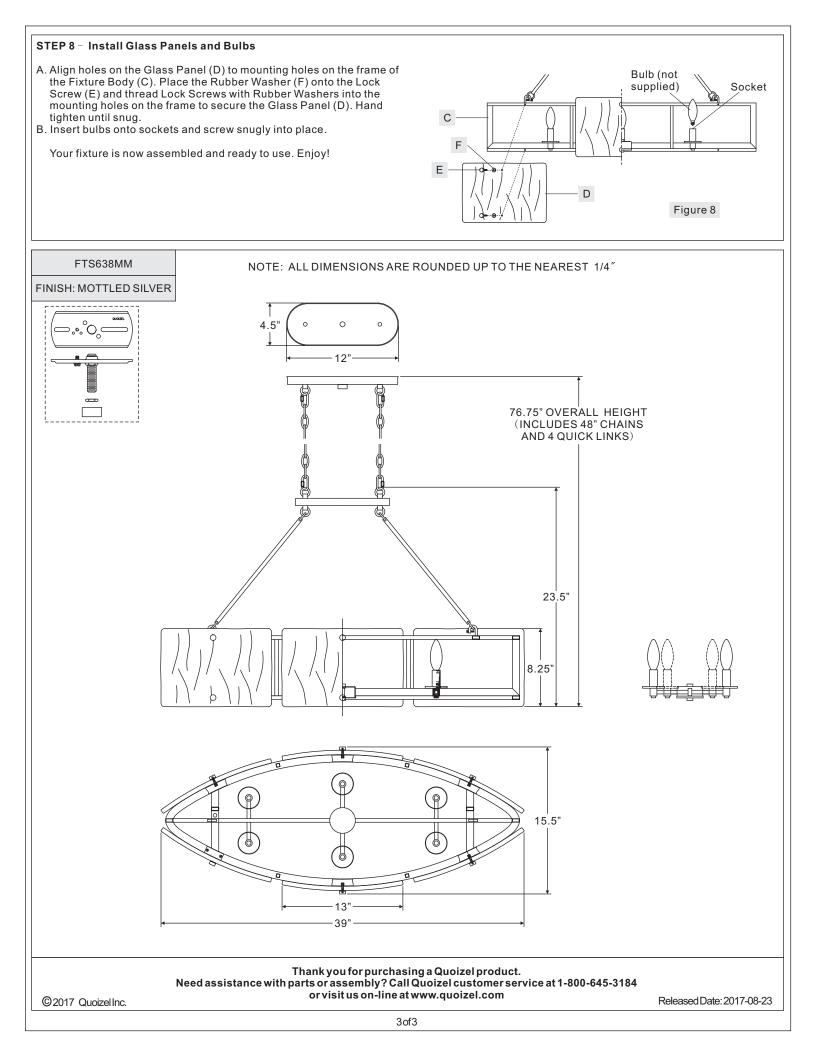

## Assembly Instruction Sheet #IS-FTS638MM For Style FTS638MM

Please go to www.quoizel.com for product cleaning tips. Go to the Care + Maintenance selection. Tools Required: Flathead screwdriver, Phillips screwdriver, pliers, wire cutters, wire strippers, electrical tape, safety glasses. Light Source: (6) Candelabra Base Bulbs 60W Maximum Estimated Assembly Time: 30-45 minutes Preparation: Identify and inspect all parts before beginning installation. Check package content list and diagrams below to be sure all parts are present. If any parts are missing or damaged, do not attempt to assemble, install, or operate the fixture. Contact customer service for replacement parts. Marnings and Cautions Turn off electricity at circuit breaker or main fuse box before installation. Consult a licensed electrician if in doubt.