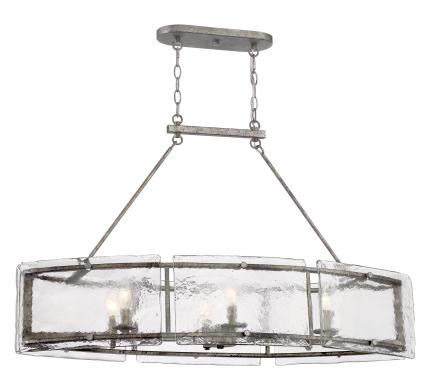

# DIMENSIONS

| Dimensions: 39.00" W x 23.50" H x 15.50" D |
|--------------------------------------------|
| Overall Height: 76.75"                     |
| Canopy Dimensions: 12.00"W x 4.50"D        |
| Chain/Downrod Length: 4'                   |
| Weight: 29.50 lbs                          |

## DETAILS

| Material: Steel                      |   |
|--------------------------------------|---|
| Glass/Shade Description: Clear Glass | _ |