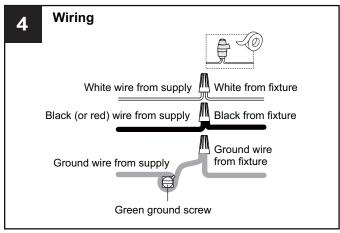

uit breaker box or the main fuse box.
- · RISK OF FIRE Use bulbs specified by the markings and/or labels on the fixture.

#### CAUTION

- · For your safety, read instructions completely before beginning installation.
- If in doubt about electrical installation, consult a licensed electrician.
- Turn off electricity to fixture before replacing the bulb(s).

#### **TOOLS REQUIRED**











## **CARE AND MAINTENANCE**

 Wipe clean using soft, dry cloth or static duster. Always avoid using harsh chemicals and abrasives to clean fixture as they may damage the finish.

If you need further assistance call Quoizel Customer Care at 1-800-645-3184 (9:00am - 5:00pm EST), or visit us on-line at www.quoizel.com.

## **PACKAGE CONTENTS**



## **MOUNTING HARDWARE**











Outlet Box Screw