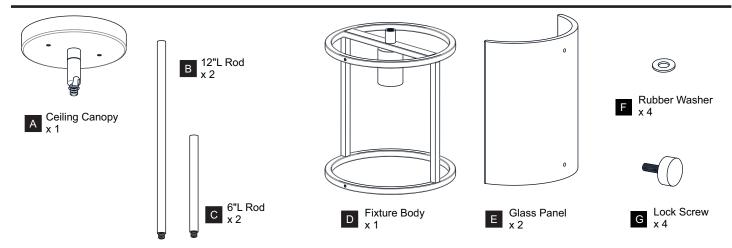

efore beginning installation, turn off electricity at the circuit breaker box or the main fuse box.
- · RISK OF FIRE Use bulbs specified by the markings and/or labels on the fixture.

#### CAUTION

- · For your safety, read instructions completely before beginning installation.
- If in doubt about electrical installation, consult a licensed electrician.
- Turn off electricity to fixture before replacing the bulb(s).

#### **TOOLS REQUIRED**











## **CARE AND MAINTENANCE**

 Wipe clean using soft, dry cloth or static duster. Always avoid using harsh chemicals and abrasives to clean fixture as they may damage the finish.

If you need further assistance call Quoizel Customer Care at 1-800-645-3184 (9:00am - 5:00pm EST), or visit us on-line at www.quoizel.com.

## **PACKAGE CONTENTS**



## **MOUNTING HARDWARE**











Outlet Box Screw