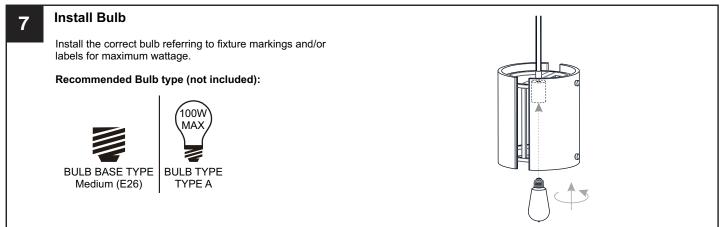

### WARNING

- RISK OF ELECTRIC SHOCK Before beginning installation, turn off electricity at the circuit breaker box or the main fuse box.
- · RISK OF FIRE Use bulbs specified by the markings and/or labels on the fixture.