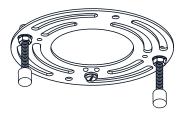

, turn off electricity at the circuit breaker box or the main fuse box.
- · RISK OF FIRE Use bulbs specified by the markings and/or labels on the fixture.

#### CAUTION

- · For your safety, read instructions completely before beginning installation.
- If in doubt about electrical installation, consult a licensed electrician.
- Turn off electricity to fixture before replacing the bulb(s).

#### **TOOLS REQUIRED**











## **CARE AND MAINTENANCE**

 Wipe clean using soft, dry cloth or static duster. Always avoid using harsh chemicals and abrasives to clean fixture as they may damage the finish.

If you need further assistance call Quoizel Customer Care at 1-800-645-3184 (9:00am - 5:00pm EST), or visit us on-line at www.quoizel.com.

## **PACKAGE CONTENTS**



## **MOUNTING HARDWARE**











Outlet Box Screw