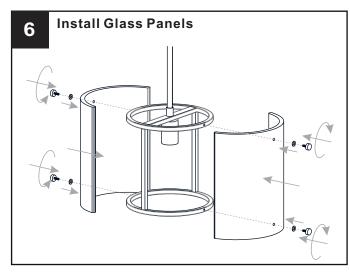

breaker box or the main fuse box.
- · RISK OF FIRE Use bulbs specified by the markings and/or labels on the fixture.

#### CAUTION

- · For your safety, read instructions completely before beginning installation.
- If in doubt about electrical installation, consult a licensed electrician.
- Turn off electricity to fixture before replacing the bulb(s).

#### **TOOLS REQUIRED**











## **CARE AND MAINTENANCE**

 Wipe clean using soft, dry cloth or static duster. Always avoid using harsh chemicals and abrasives to clean fixture as they may damage the finish.

If you need further assistance call Quoizel Customer Care at 1-800-645-3184 (9:00am - 5:00pm EST), or visit us on-line at www.quoizel.com.

## **PACKAGE CONTENTS**



## **MOUNTING HARDWARE**











Outlet Box Screw