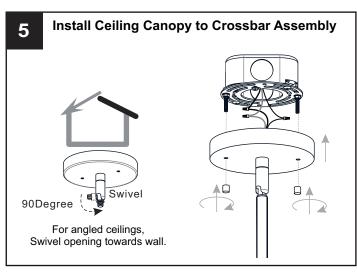

t breaker box or the main fuse box.
- · RISK OF FIRE Use bulbs specified by the markings and/or labels on the fixture.

#### CAUTION

- · For your safety, read instructions completely before beginning installation.
- If in doubt about electrical installation, consult a licensed electrician.
- Turn off electricity to fixture before replacing the bulb(s).

#### **TOOLS REQUIRED**











## **CARE AND MAINTENANCE**

 Wipe clean using soft, dry cloth or static duster. Always avoid using harsh chemicals and abrasives to clean fixture as they may damage the finish.

If you need further assistance call Quoizel Customer Care at 1-800-645-3184 (9:00am - 5:00pm EST), or visit us on-line at www.quoizel.com.

## **PACKAGE CONTENTS**



## **MOUNTING HARDWARE**











Outlet Box Screw