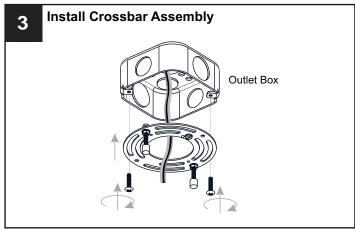

rcuit breaker box or the main fuse box.
- · RISK OF FIRE Use bulbs specified by the markings and/or labels on the fixture.

#### CAUTION

- · For your safety, read instructions completely before beginning installation.
- If in doubt about electrical installation, consult a licensed electrician.
- Turn off electricity to fixture before replacing the bulb(s).

#### **TOOLS REQUIRED**











## **CARE AND MAINTENANCE**

 Wipe clean using soft, dry cloth or static duster. Always avoid using harsh chemicals and abrasives to clean fixture as they may damage the finish.

If you need further assistance call Quoizel Customer Care at 1-800-645-3184 (9:00am - 5:00pm EST), or visit us on-line at www.quoizel.com.

## **PACKAGE CONTENTS**



## **MOUNTING HARDWARE**











Outlet Box Screw