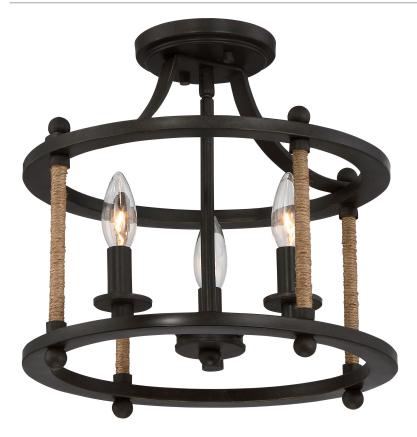

#### **FTR1713IB**

Frontier Semi-Flush Mount Imperial Bronze

## **DIMENSIONS**

Dimensions: 13.00" W x 13.00" H x 13.00" D

Canopy Dimensions: 5.00"W x 5.00"D

Weight: 6.23 lbs

# **DETAILS**

Material: Steel

## **LAMPING**

Light Source: Incandescent

Bulb Included: No

Bulb Type: Candelabra Base

Bulb Quantity: 3

Watts per Bulb: 60