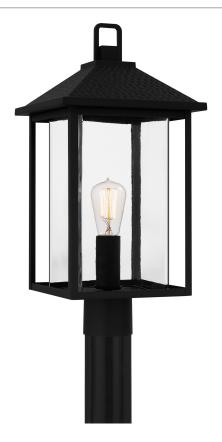

#### FTC9010EK

Fletcher Outdoor Lantern Earth Black

# **DETAILS**

Material: COASTAL ARMOUR ALUMINUM
Glass/Shade Description: Clear Glass - Glass
- Transparent

## **LAMPING**

Light Source: Incandescent
Bulb Included: No
Bulb Type: Medium Base
Bulb Quantity: 1
Watts per Bulb: 100