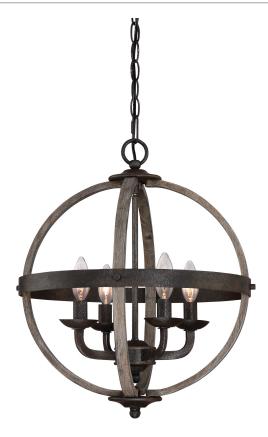

# FSN5204RK

Fusion Pendant Rustic Black

# **DIMENSIONS**

Dimensions: 16.75" W x 19.75" H x 16.75" D

Overall Height: 121.25"

Canopy Dimensions: 5.50" Dia.

Chain/Downrod Length: 8'

Weight: 8.80 lbs

#### **DETAILS**

Material: Steel