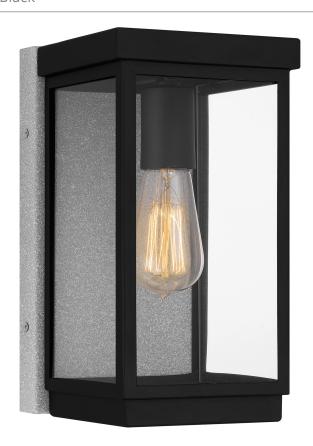

### EZR8406EK

Ezra Outdoor Lantern Earth Black

# **DETAILS**

Material: STEEL

Glass/Shade Description: Clear Tempered

Glass - Glass - Transparent

#### **LAMPING**

Light Source: Incandescent

Bulb Included: No

Bulb Type: Medium Base

Bulb Quantity: 1

Watts per Bulb: 100