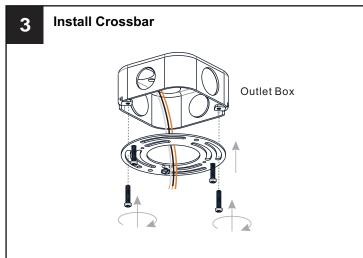

### **MOUNTING HARDWARE**

Outlet Box Screw

Crossbar

x 1

AΑ

CC X 2

Mounting Screw

Your installation is now complete! Restore electricity and save this sheet for future reference.