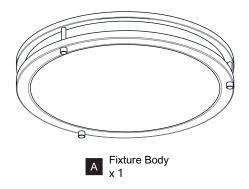

### **PACKAGE CONTENTS**

### **MOUNTING HARDWARE**

Outlet Box Screw

Crossbar

x 1

AΑ

CC X 2

Mounting Screw

Your installation is now complete! Restore electricity and save this sheet for future reference.