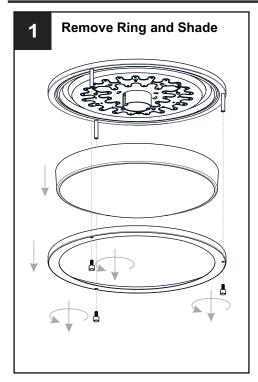

licensed electrician.

# TOOLS REQUIRED









| Ratings | 120 ~ 277Vac, 60Hz |         |
|---------|--------------------|---------|
|         | Model No.          | Wattage |
|         | EUC1612W           | 14W     |
|         | EUC1612BN          | 14W     |
|         | EUC1616W           | 25W     |
|         | EUC1616BN          | 25W     |

## **CARE AND MAINTENANCE**

• Wipe clean using soft, dry cloth or static duster. Always avoid using harsh chemicals and abrasives to clean fixture as they may damage the finish

If you need further assistance call Quoizel Customer Care at 1-800-645-3184 (9:00am - 5:00pm EST), or visit us on-line at www.quoizel.com.

### **PACKAGE CONTENTS**



### **MOUNTING HARDWARE**



Outlet Box Screw

Crossbar

x 1

AΑ

CC X 2













Mounting Screw













Your installation is now complete! Restore electricity and save this sheet for future reference.