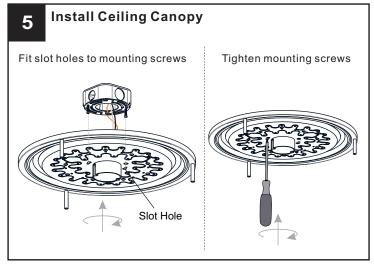

### **MOUNTING HARDWARE**

Outlet Box Screw

Crossbar

x 1

AΑ

CC X 2

Mounting Screw

Your installation is now complete! Restore electricity and save this sheet for future reference.