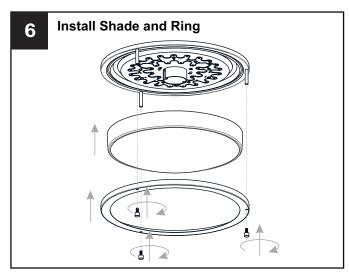

### **PACKAGE CONTENTS**

### **MOUNTING HARDWARE**

Outlet Box Screw

Crossbar

x 1

AΑ

CC X 2

Mounting Screw

Your installation is now complete! Restore electricity and save this sheet for future reference.