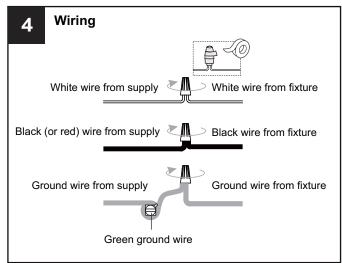

#### WARNING

 RISK OF ELECTRIC SHOCK - Before beginning installation, turn off electricity at the circuit breaker box or the main fuse box.

#### CAUTION

- For your safety, read instructions completely before beginning installation.
- If in doubt about electrical installation, consult a licensed electrician.