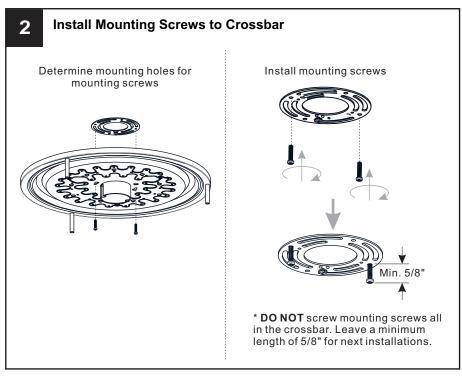

### **MOUNTING HARDWARE**

Outlet Box Screw

Crossbar

x 1

AΑ

CC X 2

Mounting Screw

Your installation is now complete! Restore electricity and save this sheet for future reference.