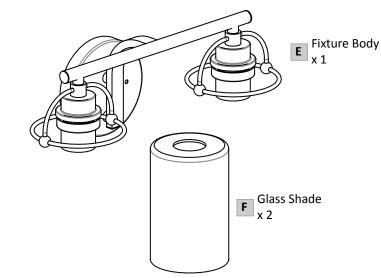

## **Package Contents**

Preparation: Identify and inspect all parts before beginning the installation.

Missing or damaged parts? Contat your original place of purchase.

# STEP 5 Remove socket collar Install glass shade and bulb