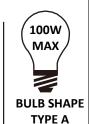

### **Installation Guide**

### For Styles EMR8602BN and EMR8602MBK

### **Tools Required**



## **Light Source**







**2 BULBS REQUIRED BULBS NOT INCLUDED** 

### ▲ Warnings and Cautions

Turn off the electricity at the circuit breaker before installation. Consult a licensed electrician if in doubt about installation.

Turn off power to the fixture and allow the bulbs to cool before replacing.

## **Package Contents**

Preparation: Identify and inspect all parts before beginning the installation.

Missing or damaged parts? Contat your original place of purchase.

### **PARTS BAG**







**Outlet Box Screw** 



Wire Connector



## **Table of Contents**

Alternate **Mounting Screw** 



Crossbar **Assembly** 



Wiring STEP 3

**Fixture Body** 

STEP 4









# STEP 4



# STEP 5 Remove socket collar Install glass shade and bulb