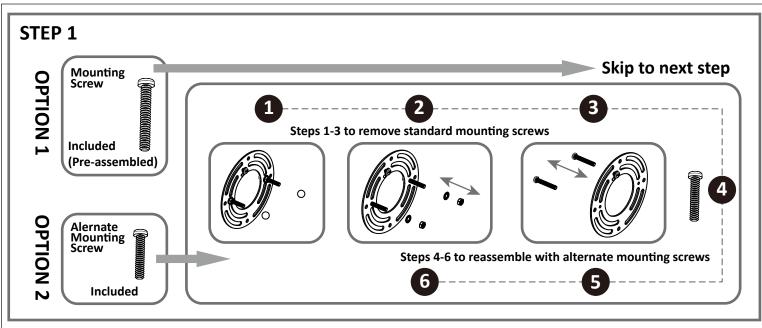

## **Table of Contents**

Alternate **Mounting Screw** 

Crossbar **Assembly** 

Wiring STEP 3

**Fixture Body** 

STEP 4