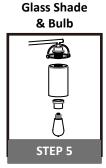

### **Installation Guide**

### For Styles EMR8602BN and EMR8602MBK

### **Tools Required**



## **Light Source**







**2 BULBS REQUIRED BULBS NOT INCLUDED** 

### ▲ Warnings and Cautions

Turn off the electricity at the circuit breaker before installation. Consult a licensed electrician if in doubt about installation.

Turn off power to the fixture and allow the bulbs to cool before replacing.

## **Package Contents**

Preparation: Identify and inspect all parts before beginning the installation.

Missing or damaged parts? Contat your original place of purchase.

### **PARTS BAG**







**Outlet Box Screw** 



Wire Connector



## **Table of Contents**

Alternate **Mounting Screw** 



Crossbar **Assembly** 



Wiring STEP 3

**Fixture Body** 

STEP 4









# STEP 4



# STEP 5 Remove socket collar Install glass shade and bulb