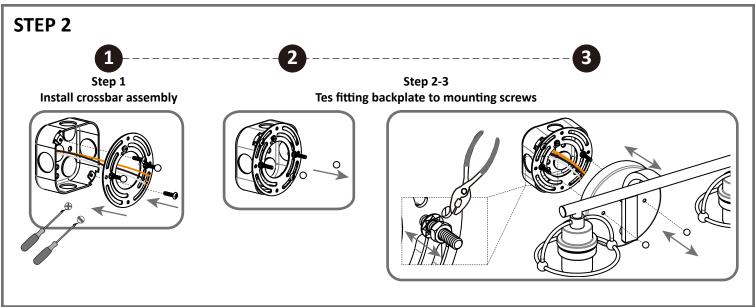

## **Table of Contents**

Alternate **Mounting Screw** 

Crossbar **Assembly** 

Wiring STEP 3

**Fixture Body** 

STEP 4