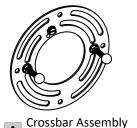

## **Table of Contents**

Alternate **Mounting Screw** 

Crossbar **Assembly** 

Wiring STEP 3

**Fixture Body** 

STEP 4