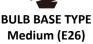

### **Installation Guide**

### For Styles EMR8602BN and EMR8602MBK

### **Tools Required**



## **Light Source**







**2 BULBS REQUIRED BULBS NOT INCLUDED** 

### ▲ Warnings and Cautions

Turn off the electricity at the circuit breaker before installation. Consult a licensed electrician if in doubt about installation.

Turn off power to the fixture and allow the bulbs to cool before replacing.

## **Package Contents**

Preparation: Identify and inspect all parts before beginning the installation.

Missing or damaged parts? Contat your original place of purchase.

### **PARTS BAG**







**Outlet Box Screw** 



Wire Connector



## **Table of Contents**

Alternate **Mounting Screw** 



Crossbar **Assembly** 



Wiring STEP 3

**Fixture Body** 

STEP 4









# STEP 4



# STEP 5 Remove socket collar Install glass shade and bulb