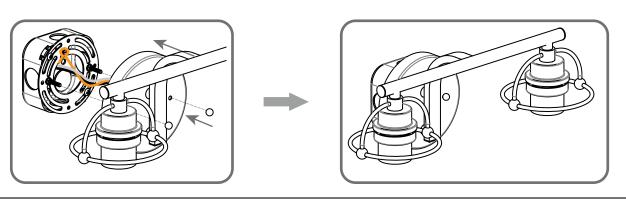

### **Installation Guide**

### For Styles EMR8602BN and EMR8602MBK

### **Tools Required**



## **Light Source**







**2 BULBS REQUIRED BULBS NOT INCLUDED** 

### ▲ Warnings and Cautions

Turn off the electricity at the circuit breaker before installation. Consult a licensed electrician if in doubt about installation.

Turn off power to the fixture and allow the bulbs to cool before replacing.

## **Package Contents**

Preparation: Identify and inspect all parts before beginning the installation.

Missing or damaged parts? Contat your original place of purchase.

### **PARTS BAG**







**Outlet Box Screw** 



Wire Connector



## **Table of Contents**

Alternate **Mounting Screw** 



Crossbar **Assembly** 



Wiring STEP 3

**Fixture Body** 

STEP 4









# STEP 4



# STEP 5 Remove socket collar Install glass shade and bulb