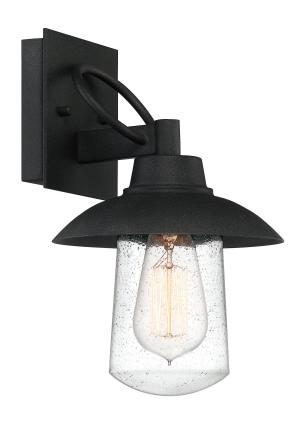

### **EBY8407MB**

East Bay Outdoor Lantern Mottled Black

## **DIMENSIONS**

Dimensions: 7" W x 11.5" H x 7.5" D

Backplate Dimensions: 4.50"H x 4.50"W

HCWO: 2.5"

Weight: 2.79 lbs

Dimensional Weight: 8.00 lbs.

#### **DETAILS**

Material: Aluminum-Glass

Glass/Shade Description: Clear Seedy Glass