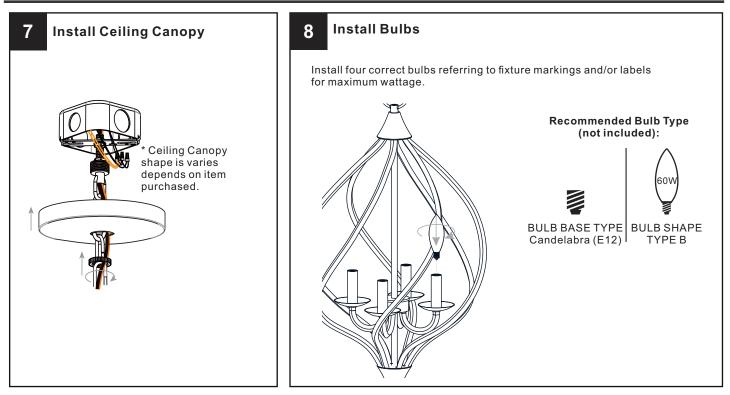

at the circuit breaker box or the main fuse box.
- RISK OF FIRE Use bulbs specified by the markings and/or labels on the fixture.
- CAUTION

٠

- For your safety, read instructions completely before beginning installation.
- If in doubt about electrical installation, consult a licensed electrician.
- Turn off electricity to fixture before replacing the bulb(s).

#### TOOLS REQUIRED



### **CARE AND MAINTENANCE**

• Wipe clean using soft, dry cloth or static duster. Always avoid using harsh chemicals and abrasives to clean fixture as they may damage the finish.

If you need further assistance call Quoizel Customer Care at 1-800-645-3184 (9:00am - 5:00pm EST), or visit us on-line at www.quoizel.com.

## PACKAGE CONTENTS



#### **MOUNTING HARDWARE**



### INSTALLATION



## INSTALLATION



Your installation is now complete! Restore electricity and save this sheet for future reference.