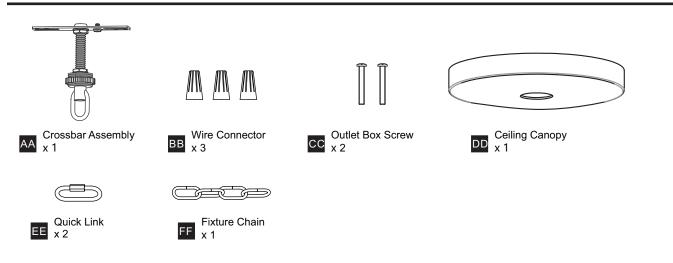

ning installation, turn off electricity at the circuit breaker box or the main fuse box.
- RISK OF FIRE Use bulbs specified by the markings and/or labels on the fixture.
- CAUTION

٠

- For your safety, read instructions completely before beginning installation.
- If in doubt about electrical installation, consult a licensed electrician.
- Turn off electricity to fixture before replacing the bulb(s).

#### TOOLS REQUIRED



### **CARE AND MAINTENANCE**

• Wipe clean using soft, dry cloth or static duster. Always avoid using harsh chemicals and abrasives to clean fixture as they may damage the finish.

If you need further assistance call Quoizel Customer Care at 1-800-645-3184 (9:00am - 5:00pm EST), or visit us on-line at www.quoizel.com.

## PACKAGE CONTENTS



#### **MOUNTING HARDWARE**



### INSTALLATION



## INSTALLATION



Your installation is now complete! Restore electricity and save this sheet for future reference.