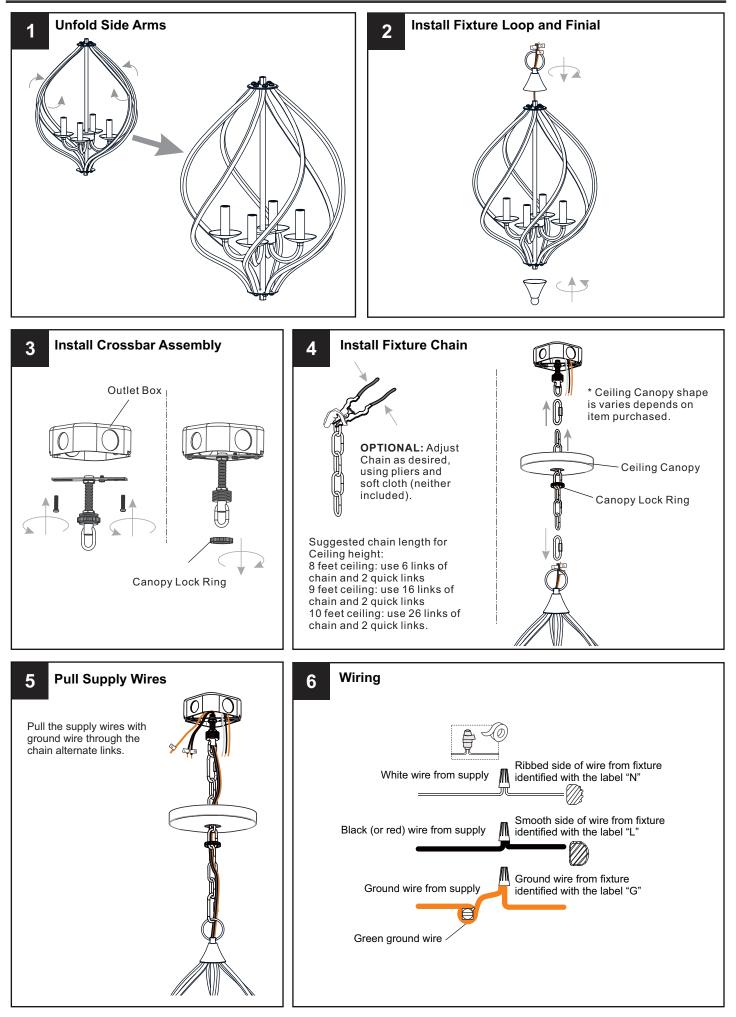

urn off electricity at the circuit breaker box or the main fuse box.
- RISK OF FIRE Use bulbs specified by the markings and/or labels on the fixture.
- CAUTION

٠

- For your safety, read instructions completely before beginning installation.
- If in doubt about electrical installation, consult a licensed electrician.
- Turn off electricity to fixture before replacing the bulb(s).

#### TOOLS REQUIRED



### **CARE AND MAINTENANCE**

• Wipe clean using soft, dry cloth or static duster. Always avoid using harsh chemicals and abrasives to clean fixture as they may damage the finish.

If you need further assistance call Quoizel Customer Care at 1-800-645-3184 (9:00am - 5:00pm EST), or visit us on-line at www.quoizel.com.

## PACKAGE CONTENTS



#### **MOUNTING HARDWARE**



### INSTALLATION



## INSTALLATION



Your installation is now complete! Restore electricity and save this sheet for future reference.