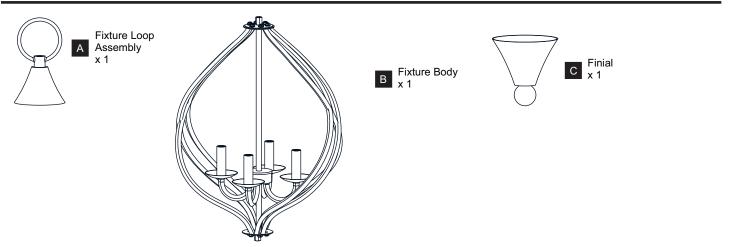

OF ELECTRIC SHOCK Before beginning installation, turn off electricity at the circuit breaker box or the main fuse box.
- RISK OF FIRE Use bulbs specified by the markings and/or labels on the fixture.
- CAUTION

٠

- For your safety, read instructions completely before beginning installation.
- If in doubt about electrical installation, consult a licensed electrician.
- Turn off electricity to fixture before replacing the bulb(s).

#### TOOLS REQUIRED



### **CARE AND MAINTENANCE**

• Wipe clean using soft, dry cloth or static duster. Always avoid using harsh chemicals and abrasives to clean fixture as they may damage the finish.

If you need further assistance call Quoizel Customer Care at 1-800-645-3184 (9:00am - 5:00pm EST), or visit us on-line at www.quoizel.com.

## PACKAGE CONTENTS



#### **MOUNTING HARDWARE**



### INSTALLATION



## INSTALLATION



Your installation is now complete! Restore electricity and save this sheet for future reference.