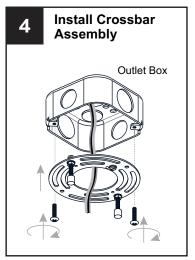

## **MOUNTING HARDWARE**

CC Outlet Box Screw

Your installation is now complete! Restore electricity and save this sheet for future reference.