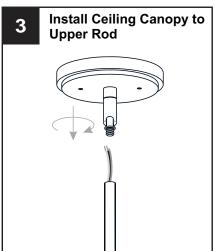

it breaker box or the main fuse box.
- RISK OF FIRE Use bulbs specified by the markings and/or labels on the fixture.

#### CALITION

- For your safety, read instructions completely before beginning installation.
- If in doubt about electrical installation, consult a licensed electrician.
- Turn off electricity to fixture before replacing the bulb(s).

#### **TOOLS REQUIRED**











### **CARE AND MAINTENANCE**

• Wipe clean using soft, dry cloth or static duster. Always avoid using harsh chemicals and abrasives to clean fixture as they may damage the finish.

If you need further assistance call Quoizel Customer Care at 1-800-645-3184 (9:00am - 5:00pm EST), or visit us on-line at www.quoizel.com.

### **PACKAGE CONTENTS**



## **MOUNTING HARDWARE**











CC Outlet Box Screw















Your installation is now complete! Restore electricity and save this sheet for future reference.