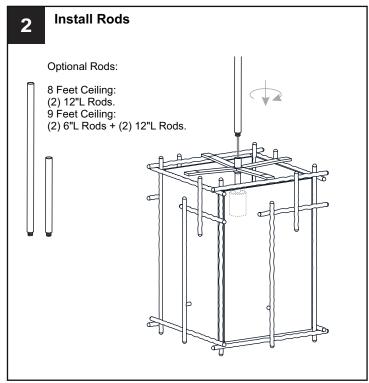

cuit breaker box or the main fuse box.
- RISK OF FIRE Use bulbs specified by the markings and/or labels on the fixture.

#### CALITION

- For your safety, read instructions completely before beginning installation.
- If in doubt about electrical installation, consult a licensed electrician.
- Turn off electricity to fixture before replacing the bulb(s).

#### **TOOLS REQUIRED**











### **CARE AND MAINTENANCE**

• Wipe clean using soft, dry cloth or static duster. Always avoid using harsh chemicals and abrasives to clean fixture as they may damage the finish.

If you need further assistance call Quoizel Customer Care at 1-800-645-3184 (9:00am - 5:00pm EST), or visit us on-line at www.quoizel.com.

### **PACKAGE CONTENTS**



## **MOUNTING HARDWARE**











CC Outlet Box Screw















Your installation is now complete! Restore electricity and save this sheet for future reference.