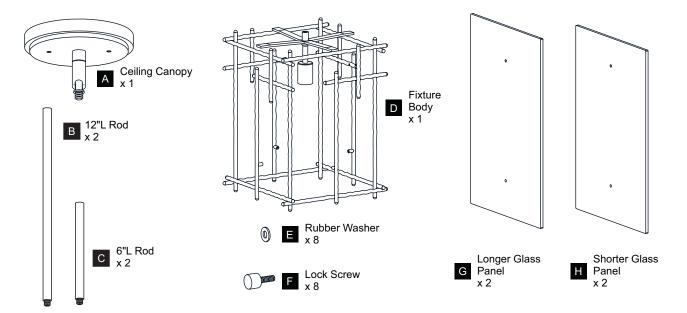

efore beginning installation, turn off electricity at the circuit breaker box or the main fuse box.
- RISK OF FIRE Use bulbs specified by the markings and/or labels on the fixture.

#### CALITION

- For your safety, read instructions completely before beginning installation.
- If in doubt about electrical installation, consult a licensed electrician.
- Turn off electricity to fixture before replacing the bulb(s).

#### **TOOLS REQUIRED**











### **CARE AND MAINTENANCE**

• Wipe clean using soft, dry cloth or static duster. Always avoid using harsh chemicals and abrasives to clean fixture as they may damage the finish.

If you need further assistance call Quoizel Customer Care at 1-800-645-3184 (9:00am - 5:00pm EST), or visit us on-line at www.quoizel.com.

### **PACKAGE CONTENTS**



## **MOUNTING HARDWARE**











CC Outlet Box Screw















Your installation is now complete! Restore electricity and save this sheet for future reference.