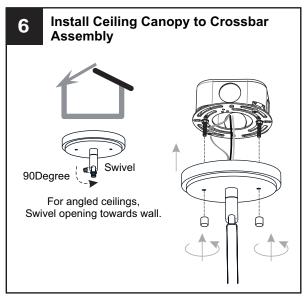

aker box or the main fuse box.
- RISK OF FIRE Use bulbs specified by the markings and/or labels on the fixture.

#### CALITION

- For your safety, read instructions completely before beginning installation.
- If in doubt about electrical installation, consult a licensed electrician.
- Turn off electricity to fixture before replacing the bulb(s).

#### **TOOLS REQUIRED**











### **CARE AND MAINTENANCE**

• Wipe clean using soft, dry cloth or static duster. Always avoid using harsh chemicals and abrasives to clean fixture as they may damage the finish.

If you need further assistance call Quoizel Customer Care at 1-800-645-3184 (9:00am - 5:00pm EST), or visit us on-line at www.quoizel.com.

### **PACKAGE CONTENTS**



## **MOUNTING HARDWARE**











CC Outlet Box Screw















Your installation is now complete! Restore electricity and save this sheet for future reference.