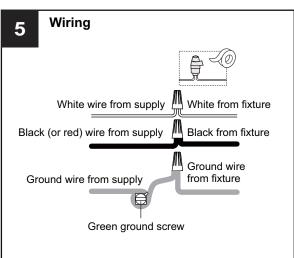

reaker box or the main fuse box.
- RISK OF FIRE Use bulbs specified by the markings and/or labels on the fixture.

#### CALITION

- For your safety, read instructions completely before beginning installation.
- If in doubt about electrical installation, consult a licensed electrician.
- Turn off electricity to fixture before replacing the bulb(s).

#### **TOOLS REQUIRED**











### **CARE AND MAINTENANCE**

• Wipe clean using soft, dry cloth or static duster. Always avoid using harsh chemicals and abrasives to clean fixture as they may damage the finish.

If you need further assistance call Quoizel Customer Care at 1-800-645-3184 (9:00am - 5:00pm EST), or visit us on-line at www.quoizel.com.

### **PACKAGE CONTENTS**



## **MOUNTING HARDWARE**











CC Outlet Box Screw















Your installation is now complete! Restore electricity and save this sheet for future reference.