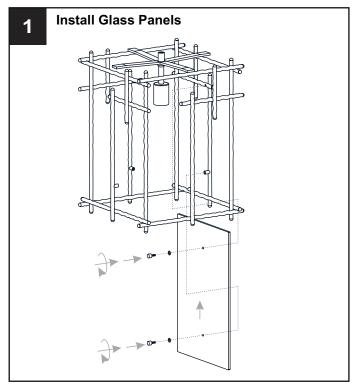

ircuit breaker box or the main fuse box.
- RISK OF FIRE Use bulbs specified by the markings and/or labels on the fixture.

#### CALITION

- For your safety, read instructions completely before beginning installation.
- If in doubt about electrical installation, consult a licensed electrician.
- Turn off electricity to fixture before replacing the bulb(s).

#### **TOOLS REQUIRED**











### **CARE AND MAINTENANCE**

• Wipe clean using soft, dry cloth or static duster. Always avoid using harsh chemicals and abrasives to clean fixture as they may damage the finish.

If you need further assistance call Quoizel Customer Care at 1-800-645-3184 (9:00am - 5:00pm EST), or visit us on-line at www.quoizel.com.

### **PACKAGE CONTENTS**



## **MOUNTING HARDWARE**











CC Outlet Box Screw















Your installation is now complete! Restore electricity and save this sheet for future reference.