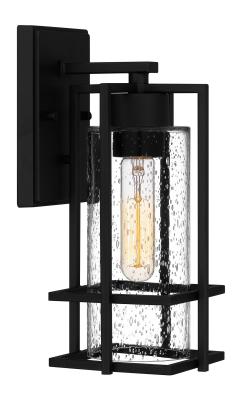

## **DMN8405EK**

Damien Wall Lantern Earth Black

# **DETAILS**

Material: Aluminum

Glass/Shade Description: Clear Seeded