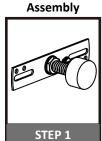

## **Installation Guide** For Style DAL8605EK

# **Tools Required**



### **Light Source**







**TYPE A** 

**1 BULB REQUIRED BULB NOT INCLUDED** 

#### ▲ Warnings and Cautions

Turn off the electricity at the circuit breaker before installation. Consult a licensed electrician if in doubt about installation.

Turn off power to the fixture and allow the bulbs to cool before replacing.

### **Package Contents**

Preparation: Identify and inspect all parts before beginning the installation.

Missing or damaged parts? Contat your original place of purchase.

#### **PARTS BAG**



**Crossbar Assembly** 



**Outlet Box Screw** 



Wire Connector







# **Table of Contents**

Crossbar



Wiring



**Fixture Body** 





Bulb