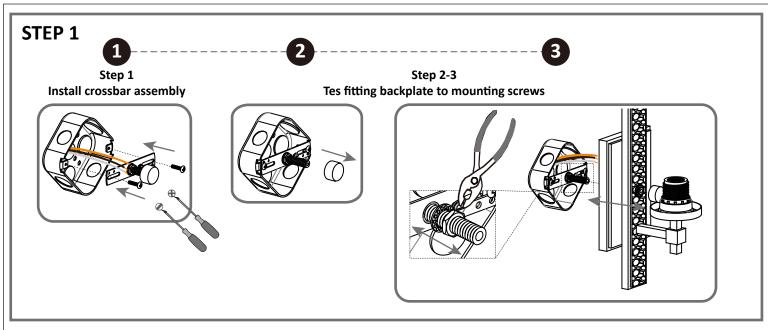

#### **PARTS BAG**

**Crossbar Assembly** 

**Outlet Box Screw** 

Wire Connector

# **Table of Contents**

Crossbar

Wiring

**Fixture Body** 

Bulb