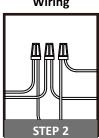

## **Installation Guide** For Style DAL8605EK

# **Tools Required**



### **Light Source**







**TYPE A** 

**1 BULB REQUIRED BULB NOT INCLUDED** 

#### ▲ Warnings and Cautions

Turn off the electricity at the circuit breaker before installation. Consult a licensed electrician if in doubt about installation.

Turn off power to the fixture and allow the bulbs to cool before replacing.

### **Package Contents**

Preparation: Identify and inspect all parts before beginning the installation.

Missing or damaged parts? Contat your original place of purchase.

#### **PARTS BAG**



**Crossbar Assembly** 



**Outlet Box Screw** 



Wire Connector







# **Table of Contents**

Crossbar



Wiring



**Fixture Body** 





Bulb