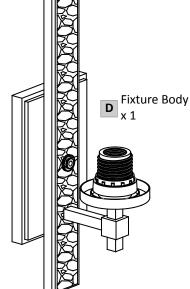

## **Installation Guide** For Style DAL8605EK

# **Tools Required**



### **Light Source**







**TYPE A** 

**1 BULB REQUIRED BULB NOT INCLUDED** 

#### ▲ Warnings and Cautions

Turn off the electricity at the circuit breaker before installation. Consult a licensed electrician if in doubt about installation.

Turn off power to the fixture and allow the bulbs to cool before replacing.

### **Package Contents**

Preparation: Identify and inspect all parts before beginning the installation.

Missing or damaged parts? Contat your original place of purchase.

#### **PARTS BAG**



**Crossbar Assembly** 



**Outlet Box Screw** 



Wire Connector







# **Table of Contents**

Crossbar



Wiring



**Fixture Body** 





Bulb