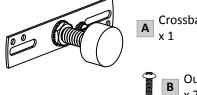

#### **PARTS BAG**

**Crossbar Assembly** 

**Outlet Box Screw** 

Wire Connector