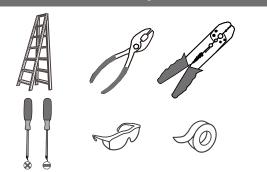

## **Installation Guide** For Style DAL8605EK

# **Tools Required**



### **Light Source**







**TYPE A** 

**1 BULB REQUIRED BULB NOT INCLUDED** 

#### ▲ Warnings and Cautions

Turn off the electricity at the circuit breaker before installation. Consult a licensed electrician if in doubt about installation.

Turn off power to the fixture and allow the bulbs to cool before replacing.

### **Package Contents**

Preparation: Identify and inspect all parts before beginning the installation.

Missing or damaged parts? Contat your original place of purchase.

#### **PARTS BAG**



**Crossbar Assembly** 



**Outlet Box Screw** 



Wire Connector







# **Table of Contents**

Crossbar



Wiring



**Fixture Body** 





Bulb