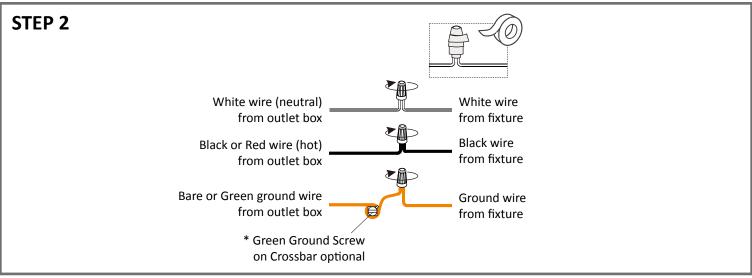

## **Installation Guide** For Style DAL8605EK

# **Tools Required**



### **Light Source**







**TYPE A** 

**1 BULB REQUIRED BULB NOT INCLUDED** 

#### ▲ Warnings and Cautions

Turn off the electricity at the circuit breaker before installation. Consult a licensed electrician if in doubt about installation.

Turn off power to the fixture and allow the bulbs to cool before replacing.

### **Package Contents**

Preparation: Identify and inspect all parts before beginning the installation.

Missing or damaged parts? Contat your original place of purchase.

#### **PARTS BAG**



**Crossbar Assembly** 



**Outlet Box Screw** 



Wire Connector







# **Table of Contents**

Crossbar



Wiring



**Fixture Body** 





Bulb