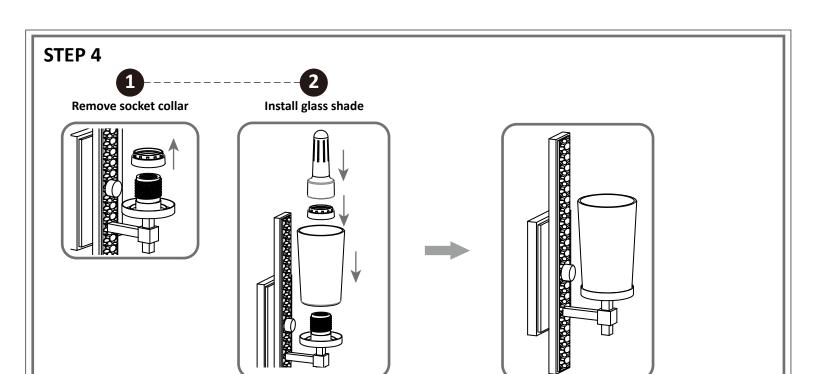

## **Installation Guide** For Style DAL8605EK

# **Tools Required**



### **Light Source**







**TYPE A** 

**1 BULB REQUIRED BULB NOT INCLUDED** 

#### ▲ Warnings and Cautions

Turn off the electricity at the circuit breaker before installation. Consult a licensed electrician if in doubt about installation.

Turn off power to the fixture and allow the bulbs to cool before replacing.

### **Package Contents**

Preparation: Identify and inspect all parts before beginning the installation.

Missing or damaged parts? Contat your original place of purchase.

#### **PARTS BAG**



**Crossbar Assembly** 



**Outlet Box Screw** 



Wire Connector







# **Table of Contents**

Crossbar



Wiring



**Fixture Body** 





Bulb