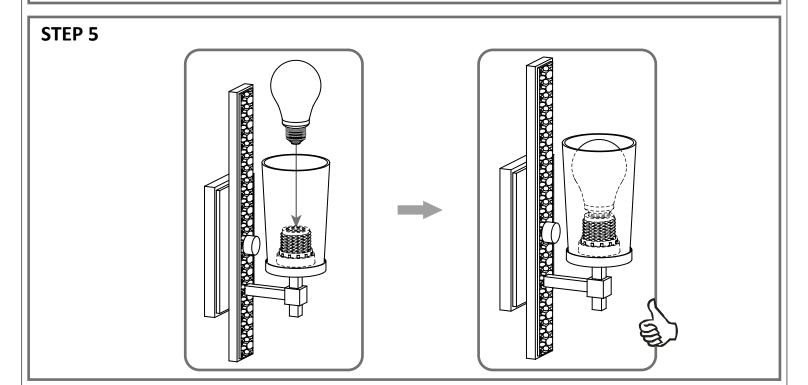

## **Installation Guide** For Style DAL8605EK

# **Tools Required**



### **Light Source**







**TYPE A** 

**1 BULB REQUIRED BULB NOT INCLUDED** 

#### ▲ Warnings and Cautions

Turn off the electricity at the circuit breaker before installation. Consult a licensed electrician if in doubt about installation.

Turn off power to the fixture and allow the bulbs to cool before replacing.

### **Package Contents**

Preparation: Identify and inspect all parts before beginning the installation.

Missing or damaged parts? Contat your original place of purchase.

#### **PARTS BAG**



**Crossbar Assembly** 



**Outlet Box Screw** 



Wire Connector







# **Table of Contents**

Crossbar



Wiring



**Fixture Body** 





Bulb