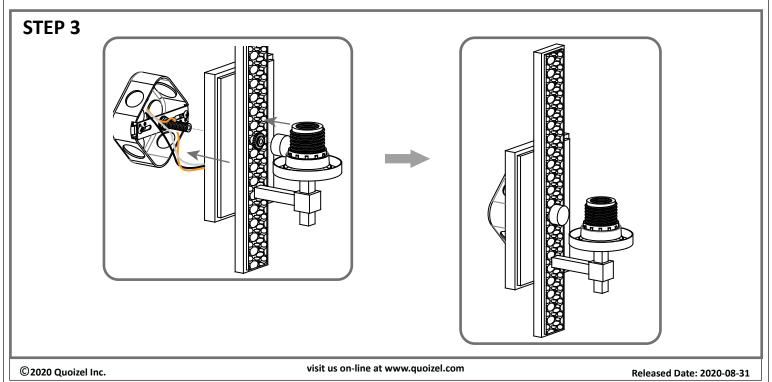

#### ▲ Warnings and Cautions

Turn off the electricity at the circuit breaker before installation. Consult a licensed electrician if in doubt about installation.

Turn off power to the fixture and allow the bulbs to cool before replacing.