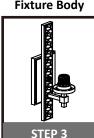

## **Installation Guide** For Style DAL8605EK

# **Tools Required**



### **Light Source**







**TYPE A** 

**1 BULB REQUIRED BULB NOT INCLUDED** 

#### ▲ Warnings and Cautions

Turn off the electricity at the circuit breaker before installation. Consult a licensed electrician if in doubt about installation.

Turn off power to the fixture and allow the bulbs to cool before replacing.

### **Package Contents**

Preparation: Identify and inspect all parts before beginning the installation.

Missing or damaged parts? Contat your original place of purchase.

#### **PARTS BAG**



**Crossbar Assembly** 



**Outlet Box Screw** 



Wire Connector







# **Table of Contents**

Crossbar



Wiring



**Fixture Body** 





Bulb