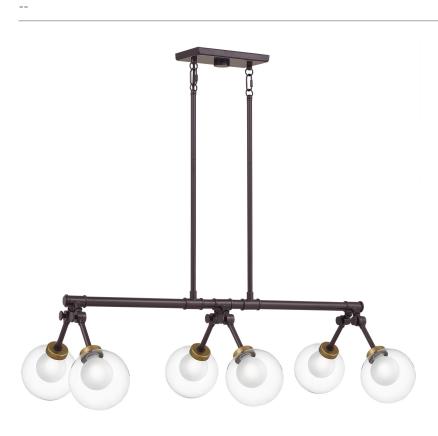

Curtis Island Chandelier

#### DIMENSIONS

| Dimensions: 34.00" W x 9.75" H x 17.00" D       |
|-------------------------------------------------|
| Overall Height: 50"                             |
| Canopy Dimensions: 7.50"W x 4.75"D              |
| Chain/Downrod Length: 4 x 6" & 4 x 12" Downrods |

### DETAILS

| Material: Steel                           |
|-------------------------------------------|
| Glass/Shade Description: Clear Glass with |
| Sandblasted Interior                      |