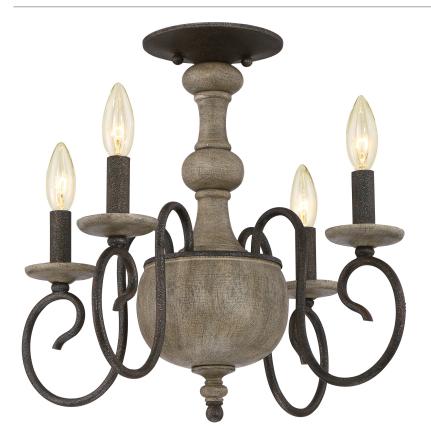

### **CS1718RK**

Castile Semi-Flush Mount Rustic Black

# **DIMENSIONS**

Dimensions: 18.00" W x 15.50" H x 18.00" D

Canopy Dimensions: 5.00"W x 5.00"D

Chain/Downrod Length: 4'

Weight: 6.50 lbs

# **DETAILS**

Material: Steel/Wood

#### **LAMPING**

Light Source: Incandescent

Bulb Included: No

Bulb Type: Candelabra Base

Bulb Quantity: 4

Watts per Bulb: 60