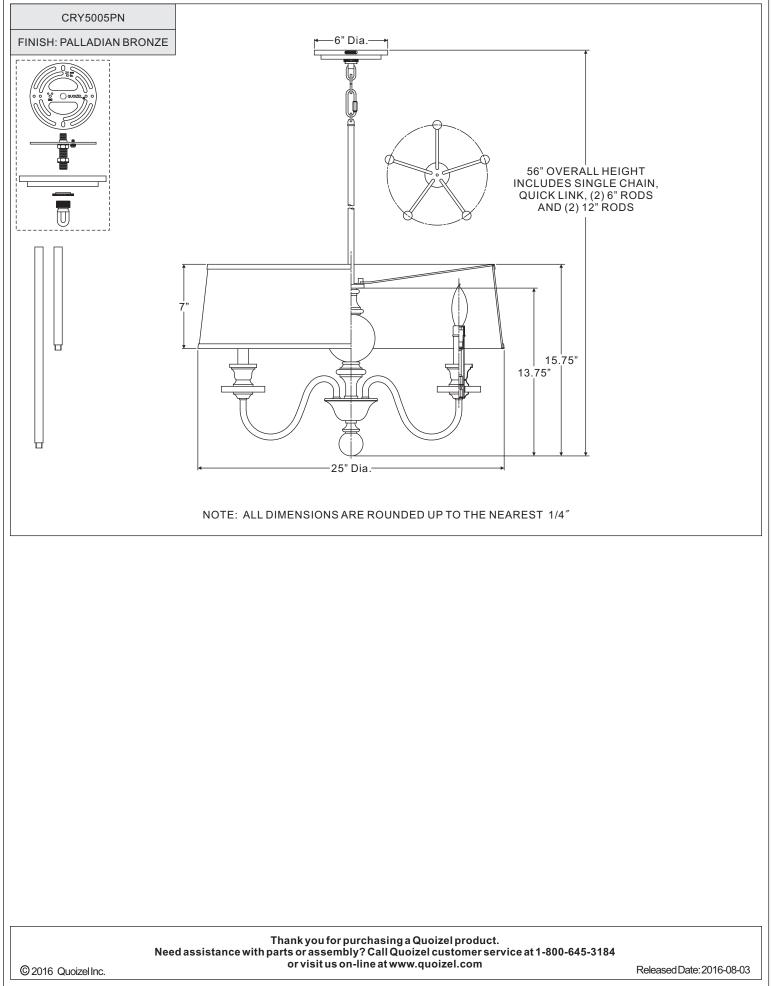

dentify and inspectall parts before beginning installation. Check package content list and diagrams below to be sure all parts are present. If any parts are missing or damaged, do not attempt to assemble, install, or operate the fixture. Contact customer service for replacement parts.

## $\Delta$ Warnings and Cautions

Turn off electricity at circuit breaker or main fuse box before installation. Consult a licensed electrician if in doubt.

These instructions are provided for your safety. It is very important you read them completely before installing the fixture. We strongly recommend that a licensed, professional electrician perform the installation.

Disconnect fixture from power source before replacing bulbs. Make sure bulbs are given sufficient time to cool before removal.





2of3