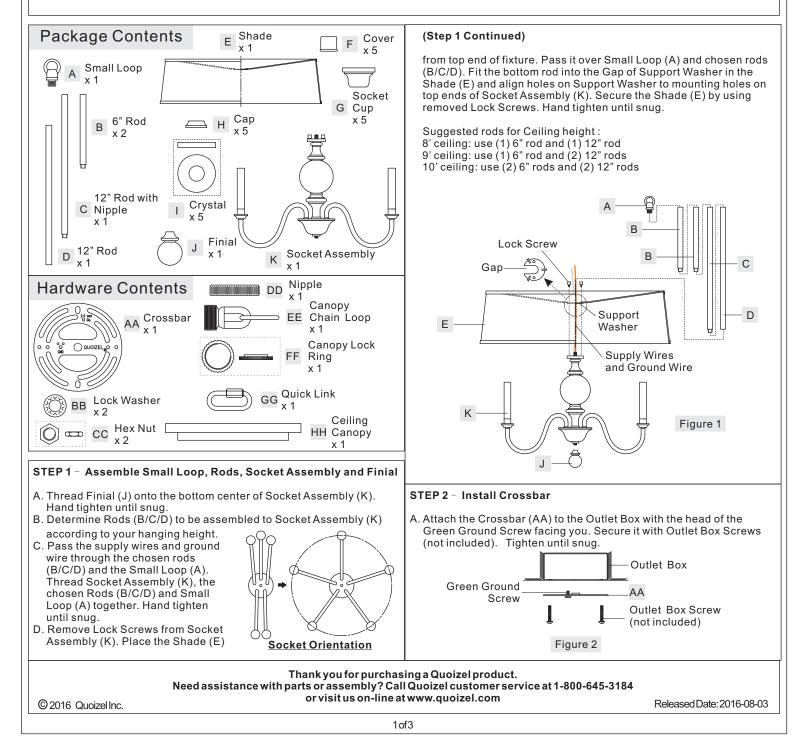

ation:** Identify and inspectall parts before beginning installation. Check package content list and diagrams below to be sure all parts are present. If any parts are missing or damaged, do not attempt to assemble, install, or operate the fixture. Contact customer service for replacement parts.

## $\Delta$ Warnings and Cautions

Turn off electricity at circuit breaker or main fuse box before installation. Consult a licensed electrician if in doubt.

These instructions are provided for your safety. It is very important you read them completely before installing the fixture. We strongly recommend that a licensed, professional electrician perform the installation.

Disconnect fixture from power source before replacing bulbs. Make sure bulbs are given sufficient time to cool before removal.





2of3