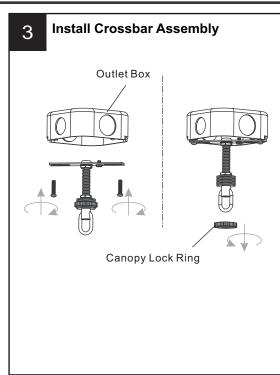

n off electricity at the circuit breaker box or the main fuse box.
- RISK OF FIRE Use bulbs specified by the markings and/or labels on the fixture.

#### CAUTION

- For your safety, read instructions completely before beginning installation.
- If in doubt about electrical installation, consult a licensed electrician.
- Turn off electricity to fixture before replacing the bulb(s).

#### **TOOLS REQUIRED**













## **CARE AND MAINTENANCE**

• Wipe clean using soft, dry cloth or static duster. Always avoid using harsh chemicals and abrasives to clean fixture as they may damage the finish.

If you need further assistance call Quoizel Customer Care at 1-800-645-3184 (9:00am - 5:00pm EST), or visit us on-line at www.quoizel.com.

### **PACKAGE CONTENTS**



# **MOUNTING HARDWARE**



















Your installation is now complete! Restore electricity and save this sheet for future reference.