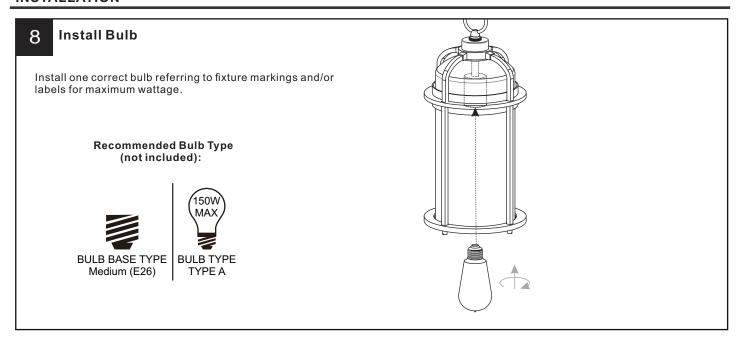

tricity at the circuit breaker box or the main fuse box.
- RISK OF FIRE Use bulbs specified by the markings and/or labels on the fixture.

#### CAUTION

- For your safety, read instructions completely before beginning installation.
- If in doubt about electrical installation, consult a licensed electrician.
- Turn off electricity to fixture before replacing the bulb(s).

#### **TOOLS REQUIRED**













## **CARE AND MAINTENANCE**

• Wipe clean using soft, dry cloth or static duster. Always avoid using harsh chemicals and abrasives to clean fixture as they may damage the finish.

If you need further assistance call Quoizel Customer Care at 1-800-645-3184 (9:00am - 5:00pm EST), or visit us on-line at www.quoizel.com.

### **PACKAGE CONTENTS**



# **MOUNTING HARDWARE**



















Your installation is now complete! Restore electricity and save this sheet for future reference.