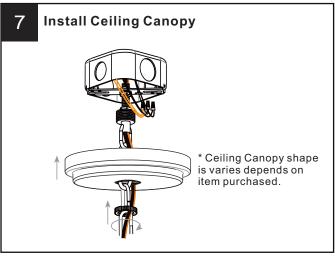

ectricity at the circuit breaker box or the main fuse box.
- RISK OF FIRE Use bulbs specified by the markings and/or labels on the fixture.

#### CAUTION

- For your safety, read instructions completely before beginning installation.
- If in doubt about electrical installation, consult a licensed electrician.
- Turn off electricity to fixture before replacing the bulb(s).

#### **TOOLS REQUIRED**













## **CARE AND MAINTENANCE**

• Wipe clean using soft, dry cloth or static duster. Always avoid using harsh chemicals and abrasives to clean fixture as they may damage the finish.

If you need further assistance call Quoizel Customer Care at 1-800-645-3184 (9:00am - 5:00pm EST), or visit us on-line at www.quoizel.com.

### **PACKAGE CONTENTS**



# **MOUNTING HARDWARE**



















Your installation is now complete! Restore electricity and save this sheet for future reference.