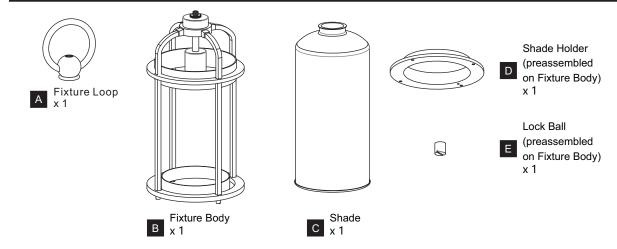

efore beginning installation, turn off electricity at the circuit breaker box or the main fuse box.
- RISK OF FIRE Use bulbs specified by the markings and/or labels on the fixture.

#### CAUTION

- For your safety, read instructions completely before beginning installation.
- If in doubt about electrical installation, consult a licensed electrician.
- Turn off electricity to fixture before replacing the bulb(s).

#### **TOOLS REQUIRED**













## **CARE AND MAINTENANCE**

• Wipe clean using soft, dry cloth or static duster. Always avoid using harsh chemicals and abrasives to clean fixture as they may damage the finish.

If you need further assistance call Quoizel Customer Care at 1-800-645-3184 (9:00am - 5:00pm EST), or visit us on-line at www.quoizel.com.

### **PACKAGE CONTENTS**



# **MOUNTING HARDWARE**



















Your installation is now complete! Restore electricity and save this sheet for future reference.