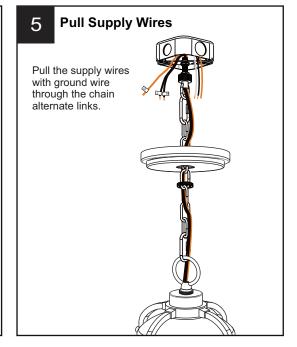

f electricity at the circuit breaker box or the main fuse box.
- RISK OF FIRE Use bulbs specified by the markings and/or labels on the fixture.

#### CAUTION

- For your safety, read instructions completely before beginning installation.
- If in doubt about electrical installation, consult a licensed electrician.
- Turn off electricity to fixture before replacing the bulb(s).

#### **TOOLS REQUIRED**













## **CARE AND MAINTENANCE**

• Wipe clean using soft, dry cloth or static duster. Always avoid using harsh chemicals and abrasives to clean fixture as they may damage the finish.

If you need further assistance call Quoizel Customer Care at 1-800-645-3184 (9:00am - 5:00pm EST), or visit us on-line at www.quoizel.com.

### **PACKAGE CONTENTS**



# **MOUNTING HARDWARE**



















Your installation is now complete! Restore electricity and save this sheet for future reference.