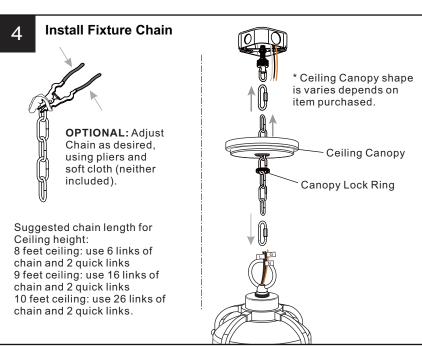

off electricity at the circuit breaker box or the main fuse box.
- RISK OF FIRE Use bulbs specified by the markings and/or labels on the fixture.

#### CAUTION

- For your safety, read instructions completely before beginning installation.
- If in doubt about electrical installation, consult a licensed electrician.
- Turn off electricity to fixture before replacing the bulb(s).

#### **TOOLS REQUIRED**













## **CARE AND MAINTENANCE**

• Wipe clean using soft, dry cloth or static duster. Always avoid using harsh chemicals and abrasives to clean fixture as they may damage the finish.

If you need further assistance call Quoizel Customer Care at 1-800-645-3184 (9:00am - 5:00pm EST), or visit us on-line at www.quoizel.com.

### **PACKAGE CONTENTS**



# **MOUNTING HARDWARE**



















Your installation is now complete! Restore electricity and save this sheet for future reference.