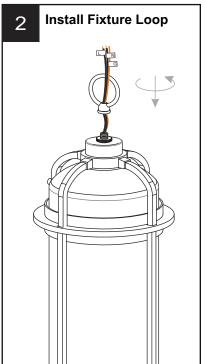

urn off electricity at the circuit breaker box or the main fuse box.
- RISK OF FIRE Use bulbs specified by the markings and/or labels on the fixture.

#### CAUTION

- For your safety, read instructions completely before beginning installation.
- If in doubt about electrical installation, consult a licensed electrician.
- Turn off electricity to fixture before replacing the bulb(s).

#### **TOOLS REQUIRED**













## **CARE AND MAINTENANCE**

• Wipe clean using soft, dry cloth or static duster. Always avoid using harsh chemicals and abrasives to clean fixture as they may damage the finish.

If you need further assistance call Quoizel Customer Care at 1-800-645-3184 (9:00am - 5:00pm EST), or visit us on-line at www.quoizel.com.

### **PACKAGE CONTENTS**



# **MOUNTING HARDWARE**



















Your installation is now complete! Restore electricity and save this sheet for future reference.