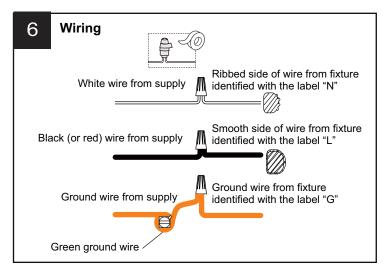

electricity at the circuit breaker box or the main fuse box.
- RISK OF FIRE Use bulbs specified by the markings and/or labels on the fixture.

#### CAUTION

- For your safety, read instructions completely before beginning installation.
- If in doubt about electrical installation, consult a licensed electrician.
- Turn off electricity to fixture before replacing the bulb(s).

#### **TOOLS REQUIRED**













## **CARE AND MAINTENANCE**

• Wipe clean using soft, dry cloth or static duster. Always avoid using harsh chemicals and abrasives to clean fixture as they may damage the finish.

If you need further assistance call Quoizel Customer Care at 1-800-645-3184 (9:00am - 5:00pm EST), or visit us on-line at www.quoizel.com.

### **PACKAGE CONTENTS**



# **MOUNTING HARDWARE**



















Your installation is now complete! Restore electricity and save this sheet for future reference.