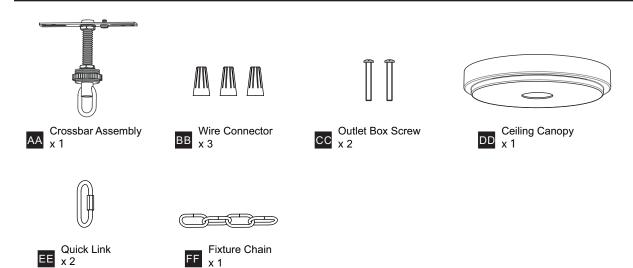

# **MOUNTING HARDWARE**

Your installation is now complete! Restore electricity and save this sheet for future reference.