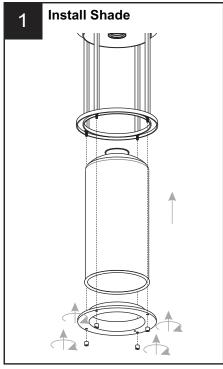

# **MOUNTING HARDWARE**

Your installation is now complete! Restore electricity and save this sheet for future reference.