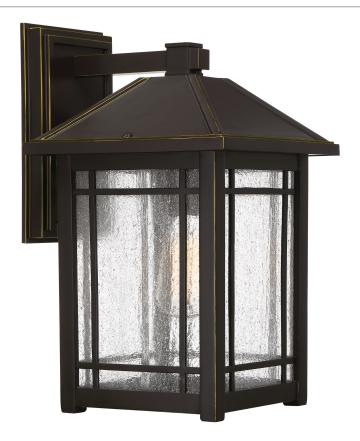

## CPT8410PN

Cedar Point Outdoor Lantern Palladian Bronze

## **DETAILS**

Material: Aluminum

Glass/Shade Description: Clear Seeded Glass