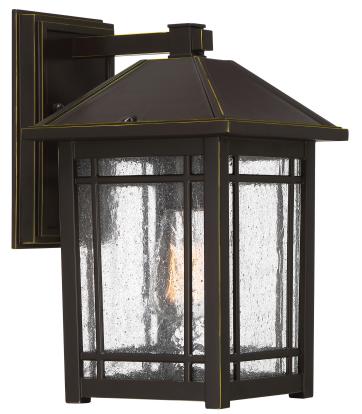

#### CPT8408PN

Cedar Point Outdoor Lantern Palladian Bronze

## **DETAILS**

Material: Aluminum

Glass/Shade Description: Clear Seeded Glass