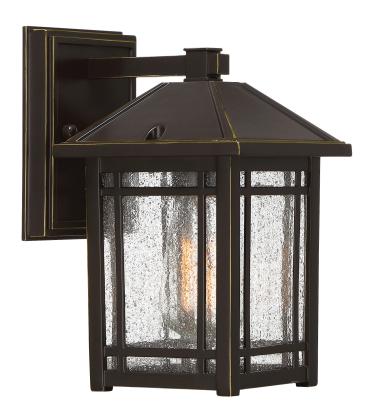

#### CPT8406PN

Cedar Point Outdoor Lantern Palladian Bronze

# **DETAILS**

Material: Aluminum

Glass/Shade Description: Clear Seeded Glass

### **DIMENSIONS**

Dimensions: 5.75" W x 9.75" H x 7.25" D

Backplate Dimensions: 6.00"H x 4.50"W

HCWO: 3"

Weight: 2.74 lbs

We reserve the right to revise the design of components of any product due to parts availability or change in our Listed Mark standards without assuming any obligation or liability to modify any products previously manufactured and without notice. This literature depicts a product DESIGN that is the SOLE and EXCLUSIVE PROPERTY of Quoizel Inc. Compliance with U.S. COPYRIGHT and PATENT requirements, notification is hereby presented in this form that this literature, or this product depicts, is NOT to be copied, altered or used in any manner without the express written consent of, or contray to the best interests of Quoizel Inc. 03/31/2013