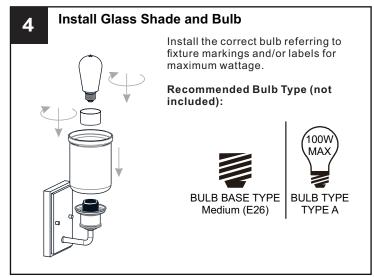

## **SAFETY INFORMATION**

Released Date: 2021-04-16

Please read and understand this entire manual before attempting to assemble, install or operate the product. **WARNING** 

- RISK OF ELECTRIC SHOCK Before beginning installation, turn off electricity at the circuit breaker box or the main fuse box.
- RISK OF FIRE Use bulbs specified by the markings and/or labels on the fixture.

#### CAUTION

- For your safety, read instructions completely before beginning installation.
- If in doubt about electrical installation, consult a licensed electrician.
- Turn off electricity to fixture before replacing the bulb(s).