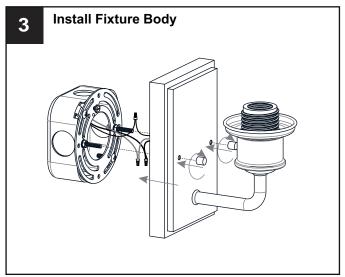

#### **PACKAGE CONTENTS**

B Glass Shade x 1

Socket Collar
[pre-assembled to Fixture Body] x 1

### **MOUNTING HARDWARE**

AA Crossbar Assembly

Alternate
Mounting Screw
x 2

CC Wire Connector

Outlet Box Screw x 2

Your installation is now complete! Restore electricity and save this sheet for future reference.