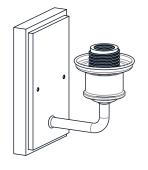

#### **PACKAGE CONTENTS**

B Glass Shade x 1

Socket Collar
[pre-assembled to Fixture Body] x 1