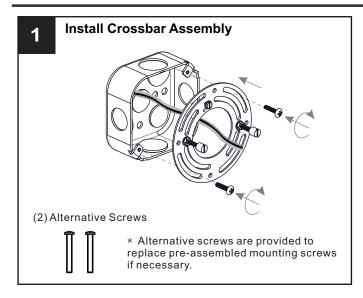

### **MOUNTING HARDWARE**

AA Crossbar Assembly

Alternate
Mounting Screw
x 2

CC Wire Connector

Outlet Box Screw x 2

Your installation is now complete! Restore electricity and save this sheet for future reference.