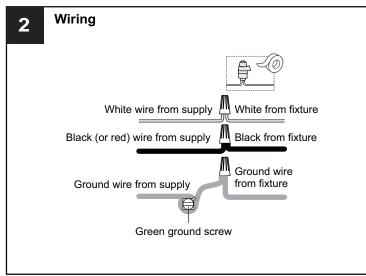

## **SAFETY INFORMATION**

Released Date: 2021-04-16

Please read and understand this entire manual before attempting to assemble, install or operate the product. **WARNING** 

- RISK OF ELECTRIC SHOCK Before beginning installation, turn off electricity at the circuit breaker box or the main fuse box.
- RISK OF FIRE Use bulbs specified by the markings and/or labels on the fixture.

#### CAUTION

- For your safety, read instructions completely before beginning installation.
- If in doubt about electrical installation, consult a licensed electrician.
- Turn off electricity to fixture before replacing the bulb(s).