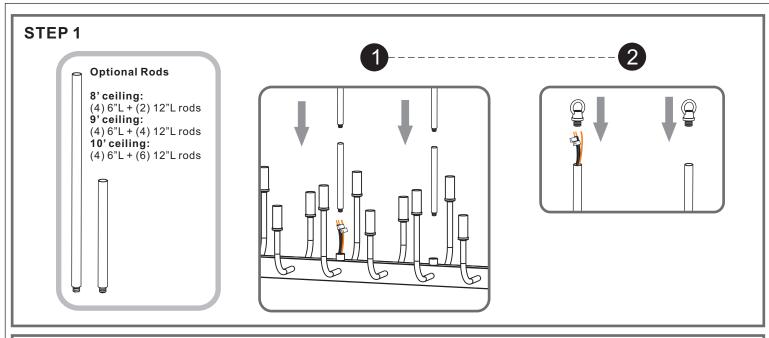

### **Package Contents**

**Preparation**: Identify and inspect all parts before beginning the installation.

Missing or damaged parts? Contact your original place of purchase.