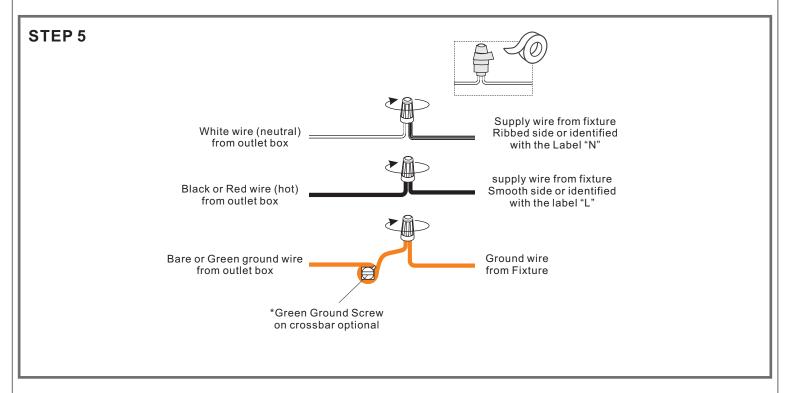

# Installation Guide For Style COD139MBK

### **Tools Required**



#### **Light Source**



16BULBSREQUIRED BULBSNOTINCLUDED

## Fixture Height Adjustable 20" to 56"

### **⚠** Warnings and Cautions

Turn off the electricity at the circuit breaker before installation. Consult a licensed electrician if in doubt about installation.

Turn off power to the fixture and allow the bulbs to cool before replacing.

### **Package Contents**

**Preparation**: Identify and inspect all parts before beginning the installation.

Missing or damaged parts? Contact your original place of purchase.





### Table of Contents





















2of4