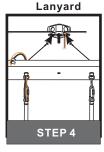

# Installation Guide For Style COD139MBK

### **Tools Required**



#### **Light Source**



16BULBSREQUIRED BULBSNOTINCLUDED

## Fixture Height Adjustable 20" to 56"

### **⚠** Warnings and Cautions

Turn off the electricity at the circuit breaker before installation. Consult a licensed electrician if in doubt about installation.

Turn off power to the fixture and allow the bulbs to cool before replacing.

### **Package Contents**

**Preparation**: Identify and inspect all parts before beginning the installation.

Missing or damaged parts? Contact your original place of purchase.





### Table of Contents





















2of4