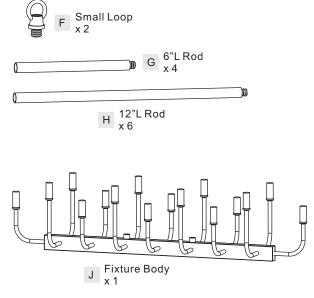

### **Package Contents**

**Preparation**: Identify and inspect all parts before beginning the installation.

Missing or damaged parts? Contact your original place of purchase.