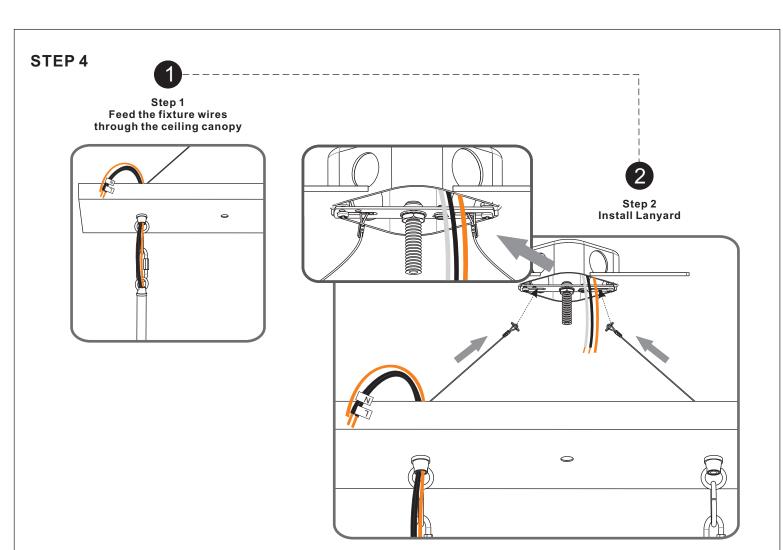

# Installation Guide For Style COD139MBK

### **Tools Required**



#### **Light Source**



16BULBSREQUIRED BULBSNOTINCLUDED

## Fixture Height Adjustable 20" to 56"

### **⚠** Warnings and Cautions

Turn off the electricity at the circuit breaker before installation. Consult a licensed electrician if in doubt about installation.

Turn off power to the fixture and allow the bulbs to cool before replacing.

### **Package Contents**

**Preparation**: Identify and inspect all parts before beginning the installation.

Missing or damaged parts? Contact your original place of purchase.





### Table of Contents





















2of4