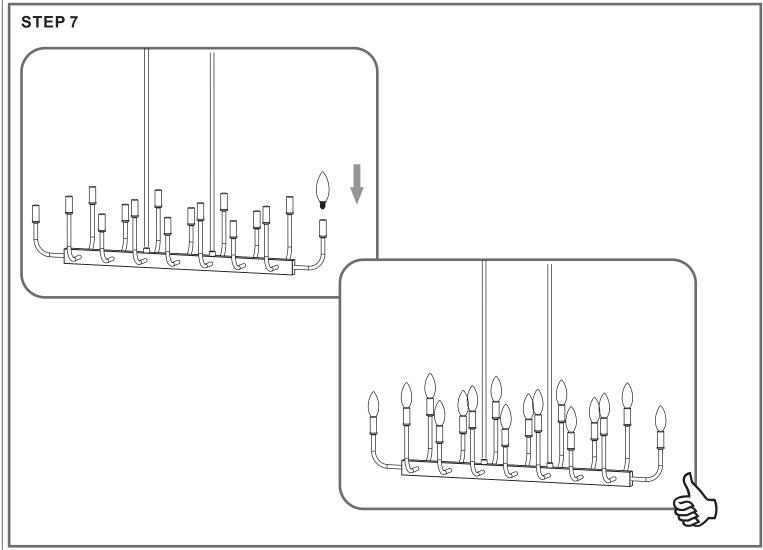

# Installation Guide For Style COD139MBK

### **Tools Required**



#### **Light Source**



16BULBSREQUIRED BULBSNOTINCLUDED

## Fixture Height Adjustable 20" to 56"

### **⚠** Warnings and Cautions

Turn off the electricity at the circuit breaker before installation. Consult a licensed electrician if in doubt about installation.

Turn off power to the fixture and allow the bulbs to cool before replacing.

### **Package Contents**

**Preparation**: Identify and inspect all parts before beginning the installation.

Missing or damaged parts? Contact your original place of purchase.





### Table of Contents





















2of4