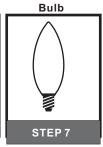

# Installation Guide For Style COD139MBK

### **Tools Required**



#### **Light Source**



16BULBSREQUIRED BULBSNOTINCLUDED

## Fixture Height Adjustable 20" to 56"

### **⚠** Warnings and Cautions

Turn off the electricity at the circuit breaker before installation. Consult a licensed electrician if in doubt about installation.

Turn off power to the fixture and allow the bulbs to cool before replacing.

### **Package Contents**

**Preparation**: Identify and inspect all parts before beginning the installation.

Missing or damaged parts? Contact your original place of purchase.





### Table of Contents





















2of4