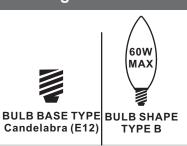

# Installation Guide For Style COD139MBK

### **Tools Required**



#### **Light Source**



16BULBSREQUIRED BULBSNOTINCLUDED

## Fixture Height Adjustable 20" to 56"

### **⚠** Warnings and Cautions

Turn off the electricity at the circuit breaker before installation. Consult a licensed electrician if in doubt about installation.

Turn off power to the fixture and allow the bulbs to cool before replacing.

### **Package Contents**

**Preparation**: Identify and inspect all parts before beginning the installation.

Missing or damaged parts? Contact your original place of purchase.





### Table of Contents





















2of4