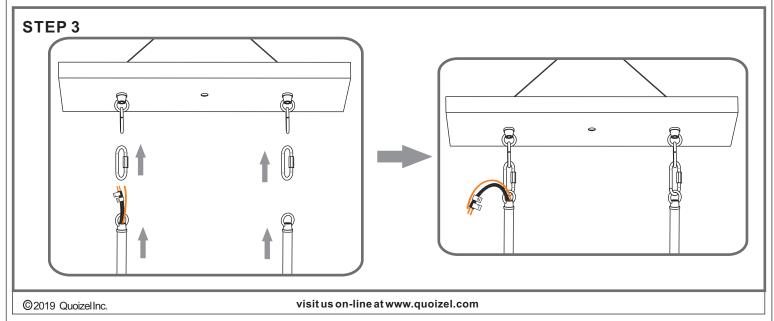

# Installation Guide For Style COD139MBK

### **Tools Required**



#### **Light Source**



16BULBSREQUIRED BULBSNOTINCLUDED

## Fixture Height Adjustable 20" to 56"

### **⚠** Warnings and Cautions

Turn off the electricity at the circuit breaker before installation. Consult a licensed electrician if in doubt about installation.

Turn off power to the fixture and allow the bulbs to cool before replacing.

### **Package Contents**

**Preparation**: Identify and inspect all parts before beginning the installation.

Missing or damaged parts? Contact your original place of purchase.





### Table of Contents





















2of4