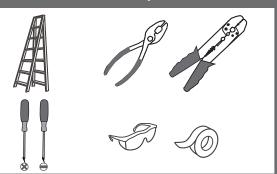

# Installation Guide For Style COD139MBK

### **Tools Required**



#### **Light Source**



16BULBSREQUIRED BULBSNOTINCLUDED

## Fixture Height Adjustable 20" to 56"

### **⚠** Warnings and Cautions

Turn off the electricity at the circuit breaker before installation. Consult a licensed electrician if in doubt about installation.

Turn off power to the fixture and allow the bulbs to cool before replacing.

### **Package Contents**

**Preparation**: Identify and inspect all parts before beginning the installation.

Missing or damaged parts? Contact your original place of purchase.





### Table of Contents





















2of4