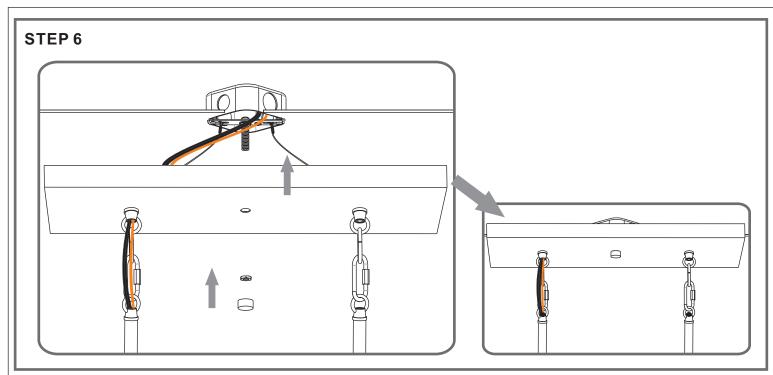

# Installation Guide For Style COD139MBK

### **Tools Required**



#### **Light Source**



16BULBSREQUIRED BULBSNOTINCLUDED

## Fixture Height Adjustable 20" to 56"

### **⚠** Warnings and Cautions

Turn off the electricity at the circuit breaker before installation. Consult a licensed electrician if in doubt about installation.

Turn off power to the fixture and allow the bulbs to cool before replacing.

### **Package Contents**

**Preparation**: Identify and inspect all parts before beginning the installation.

Missing or damaged parts? Contact your original place of purchase.





### Table of Contents





















2of4