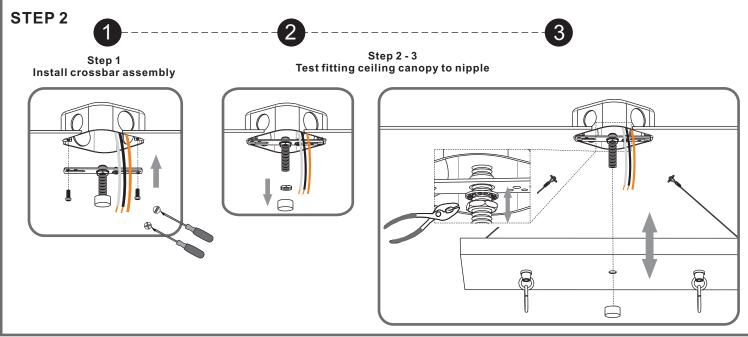

# Installation Guide For Style COD139MBK

### **Tools Required**



#### **Light Source**



16BULBSREQUIRED BULBSNOTINCLUDED

## Fixture Height Adjustable 20" to 56"

### **⚠** Warnings and Cautions

Turn off the electricity at the circuit breaker before installation. Consult a licensed electrician if in doubt about installation.

Turn off power to the fixture and allow the bulbs to cool before replacing.

### **Package Contents**

**Preparation**: Identify and inspect all parts before beginning the installation.

Missing or damaged parts? Contact your original place of purchase.





### Table of Contents





















2of4