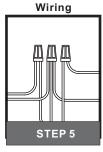

# Installation Guide For Style COD139MBK

### **Tools Required**



#### **Light Source**



16BULBSREQUIRED BULBSNOTINCLUDED

## Fixture Height Adjustable 20" to 56"

### **⚠** Warnings and Cautions

Turn off the electricity at the circuit breaker before installation. Consult a licensed electrician if in doubt about installation.

Turn off power to the fixture and allow the bulbs to cool before replacing.

### **Package Contents**

**Preparation**: Identify and inspect all parts before beginning the installation.

Missing or damaged parts? Contact your original place of purchase.





### Table of Contents





















2of4