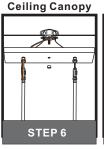

# Installation Guide For Style COD139MBK

### **Tools Required**



#### **Light Source**



16BULBSREQUIRED BULBSNOTINCLUDED

## Fixture Height Adjustable 20" to 56"

### **⚠** Warnings and Cautions

Turn off the electricity at the circuit breaker before installation. Consult a licensed electrician if in doubt about installation.

Turn off power to the fixture and allow the bulbs to cool before replacing.

### **Package Contents**

**Preparation**: Identify and inspect all parts before beginning the installation.

Missing or damaged parts? Contact your original place of purchase.





### Table of Contents





















2of4