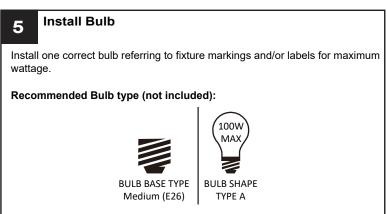

#### **WARNING**

- RISK OF ELECTRIC SHOCK Before beginning installation, turn off electricity at the circuit breaker box or the main fuse box.
- $\bullet$  RISK OF FIRE Use bulbs specified by the markings and/or labels on the fixture.