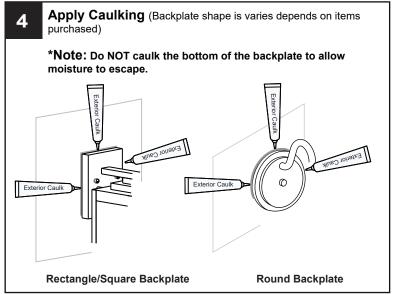

#### **MOUNTING HARDWARE**

Your installation is now complete! Restore electricity and save this sheet for future reference.