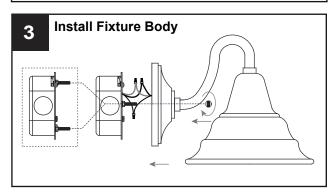

r box or the main fuse box.
- $\bullet$  RISK OF FIRE Use bulbs specified by the markings and/or labels on the fixture.

#### **CAUTION**

- For your safety, read instructions completely before beginning installation.
- If in doubt about electrical installation, consult a licensed electrician.
- Turn off electricity to fixture before replacing the bulb(s).

**TOOLS REQUIRED** 



#### **CARE AND MAINTENANCE**

• Wipe clean using soft, dry cloth or static duster. Always avoid using harsh chemicals and abrasives to clean fixture as they may damage the finish.

If you need further assistance call Quoizel Customer Care at 1-800-645-3184 (9:00am - 5:00pm EST), or visit us on-line at www.quoizel.com.

### **PACKAGE CONTENTS**

# Fixture Body x 1 A INSTALLATION

#### **MOUNTING HARDWARE**













Your installation is now complete! Restore electricity and save this sheet for future reference.