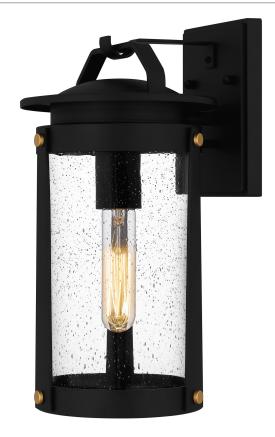

#### **CLI8407EK**

Clifton Outdoor Lantern Earth Black

### **DETAILS**

Material: COASTAL ARMOUR ALUMINUM

Glass/Shade Description: Clear Seedy Glass -

Glass