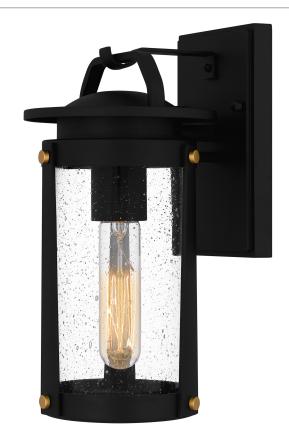

#### **CLI8406EK**

Clifton Outdoor Lantern Earth Black

# **DETAILS**

Material: COASTAL ARMOUR ALUMINUM

Glass/Shade Description: Clear Seedy Glass -

Glass