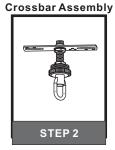

### Table of Contents

Step 1 Adjust fixture chain length

Step 2 - 3 Install Fixture Chain

STEP 4

Feed the fixture wires through the loop

\*Green Ground Screw on crossbar optional

from Fixture

with the Label "N"