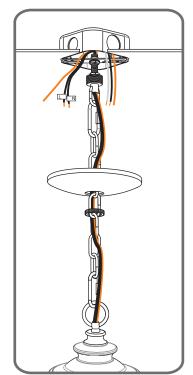

### Table of Contents

Step 1 Adjust fixture chain length

Step 2 - 3 Install Fixture Chain

STEP 4

Feed the fixture wires through the loop

\*Green Ground Screw on crossbar optional

from Fixture

with the Label "N"