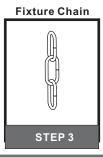

### Table of Contents

Step 1 Adjust fixture chain length

Step 2 - 3 Install Fixture Chain

STEP 4

Feed the fixture wires through the loop

\*Green Ground Screw on crossbar optional

from Fixture

with the Label "N"