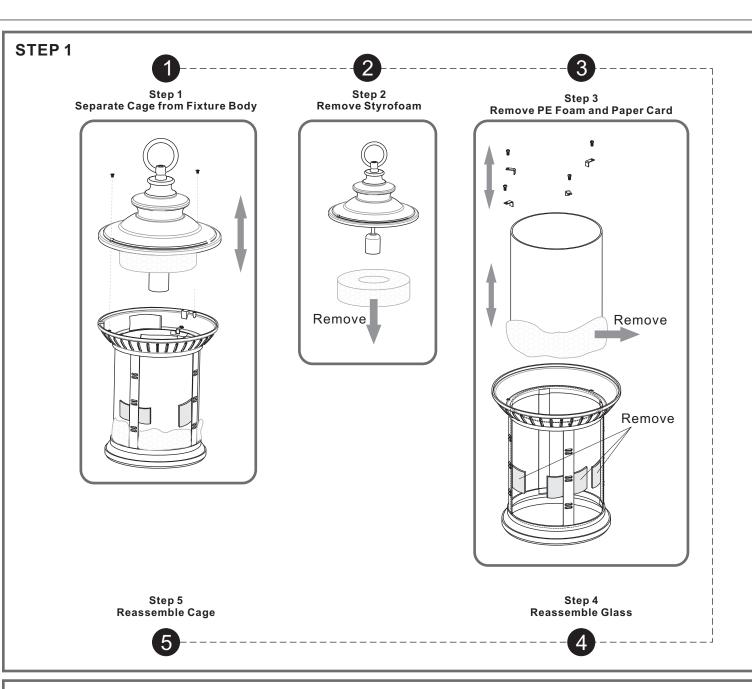

### Table of Contents

Step 1 Adjust fixture chain length

Step 2 - 3 Install Fixture Chain

STEP 4

Feed the fixture wires through the loop

\*Green Ground Screw on crossbar optional

from Fixture

with the Label "N"