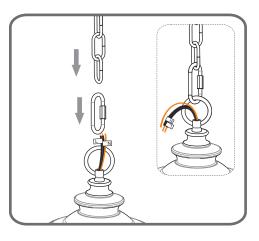

### Table of Contents

Step 1 Adjust fixture chain length

Step 2 - 3 Install Fixture Chain

STEP 4

Feed the fixture wires through the loop

\*Green Ground Screw on crossbar optional

from Fixture

with the Label "N"