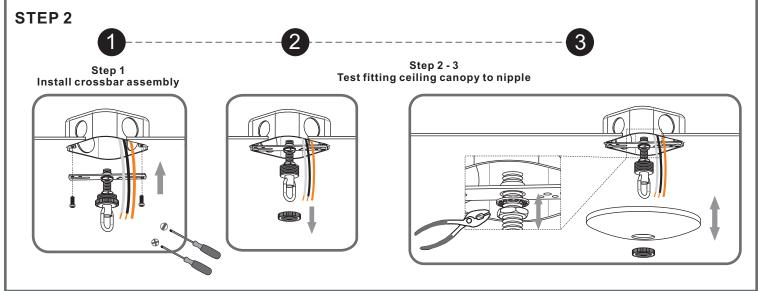

### Table of Contents

Step 1 Adjust fixture chain length

Step 2 - 3 Install Fixture Chain

STEP 4

Feed the fixture wires through the loop

\*Green Ground Screw on crossbar optional

from Fixture

with the Label "N"