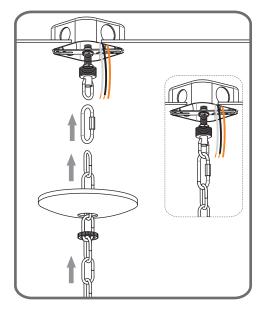

### Table of Contents

Step 1 Adjust fixture chain length

Step 2 - 3 Install Fixture Chain

STEP 4

Feed the fixture wires through the loop

\*Green Ground Screw on crossbar optional

from Fixture

with the Label "N"