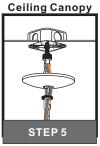

## Installation Guide For Style CHI1911IB

# Tools Required

## BULB BASE TYPE Medium (E26) BULB REQUIRED BULB NOTINCLUDED

### Fixture Height Adjustable 24.5" to 120.5"

#### **△** Warnings and Cautions

Turn off the electricity at the circuit breaker before installation. Consult a licensed electrician if in doubt about installation.

Turn off power to the fixture and allow the bulbs to cool before replacing.

#### **Package Contents**

**Preparation**: Identify and inspect all parts before beginning the installation.

Missing or damaged parts? Contact your original place of purchase.





### Table of Contents





















Step 1 Adjust fixture chain length



Step 2 - 3 Install Fixture Chain









STEP 4



Feed the fixture wires through the loop





\*Green Ground Screw on crossbar optional

from Fixture

with the Label "N"

with the label "L"

#### STEP 5



#### STEP 6