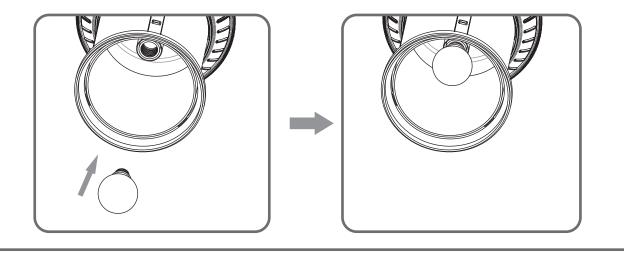

IRED BULB NOTINCLUDED

### Fixture Height Adjustable 24.5" to 120.5"

#### **△** Warnings and Cautions

Turn off the electricity at the circuit breaker before installation. Consult a licensed electrician if in doubt about installation.

Turn off power to the fixture and allow the bulbs to cool before replacing.

#### **Package Contents**

**Preparation**: Identify and inspect all parts before beginning the installation.

Missing or damaged parts? Contact your original place of purchase.





### Table of Contents





















Step 1 Adjust fixture chain length



Step 2 - 3 Install Fixture Chain









STEP 4



Feed the fixture wires through the loop





\*Green Ground Screw on crossbar optional

from Fixture

with the Label "N"

with the label "L"

#### STEP 5



#### STEP 6