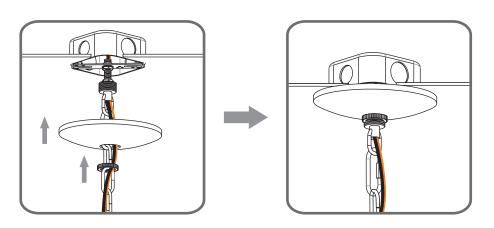

### Table of Contents

Step 1 Adjust fixture chain length

Step 2 - 3 Install Fixture Chain

STEP 4

Feed the fixture wires through the loop

\*Green Ground Screw on crossbar optional

from Fixture

with the Label "N"