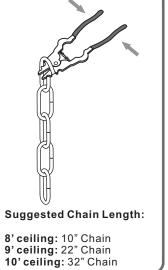

## Installation Guide For Style CHI1911IB

# Tools Required

## BULB BASE TYPE Medium (E26) BULB REQUIRED BULB NOTINCLUDED

### Fixture Height Adjustable 24.5" to 120.5"

#### **△** Warnings and Cautions

Turn off the electricity at the circuit breaker before installation. Consult a licensed electrician if in doubt about installation.

Turn off power to the fixture and allow the bulbs to cool before replacing.

#### **Package Contents**

**Preparation**: Identify and inspect all parts before beginning the installation.

Missing or damaged parts? Contact your original place of purchase.





### Table of Contents





















Step 1 Adjust fixture chain length



Step 2 - 3 Install Fixture Chain









STEP 4



Feed the fixture wires through the loop





\*Green Ground Screw on crossbar optional

from Fixture

with the Label "N"

with the label "L"

#### STEP 5



#### STEP 6