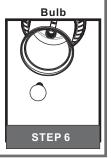

## Installation Guide For Style CHI1911IB

# Tools Required

## BULB BASE TYPE Medium (E26) BULB REQUIRED BULB NOTINCLUDED

### Fixture Height Adjustable 24.5" to 120.5"

#### **△** Warnings and Cautions

Turn off the electricity at the circuit breaker before installation. Consult a licensed electrician if in doubt about installation.

Turn off power to the fixture and allow the bulbs to cool before replacing.

#### **Package Contents**

**Preparation**: Identify and inspect all parts before beginning the installation.

Missing or damaged parts? Contact your original place of purchase.





### Table of Contents





















Step 1 Adjust fixture chain length



Step 2 - 3 Install Fixture Chain









STEP 4



Feed the fixture wires through the loop





\*Green Ground Screw on crossbar optional

from Fixture

with the Label "N"

with the label "L"

#### STEP 5



#### STEP 6