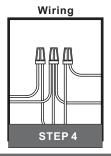

### Table of Contents

Step 1 Adjust fixture chain length

Step 2 - 3 Install Fixture Chain

STEP 4

Feed the fixture wires through the loop

\*Green Ground Screw on crossbar optional

from Fixture

with the Label "N"

with the label "L"