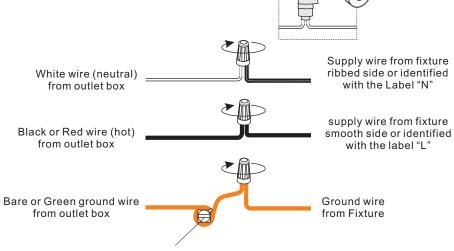

### Table of Contents

Step 1 Adjust fixture chain length

Step 2 - 3 Install Fixture Chain

STEP 4

Feed the fixture wires through the loop

\*Green Ground Screw on crossbar optional

from Fixture

with the Label "N"

with the label "L"