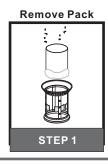

### Table of Contents

Step 1 Adjust fixture chain length

Step 2 - 3 Install Fixture Chain

STEP 4

Feed the fixture wires through the loop

\*Green Ground Screw on crossbar optional

from Fixture

with the Label "N"