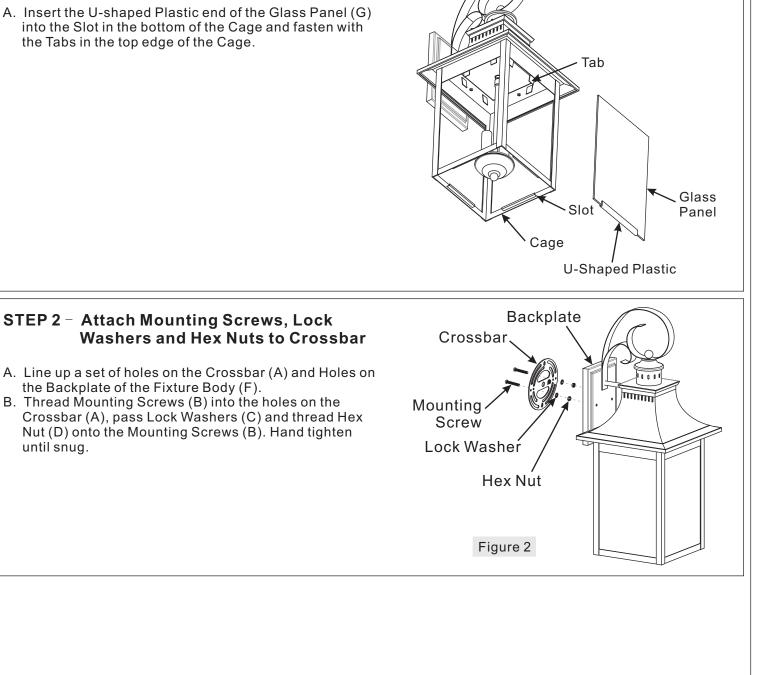

#### STEP 1 - Insert Glass Panels

A. Insert the U-shaped Plastic end of the Glass Panel (G) into the Slot in the bottom of the Cage and fasten with the Tabs in the top edge of the Cage.

Figure 1