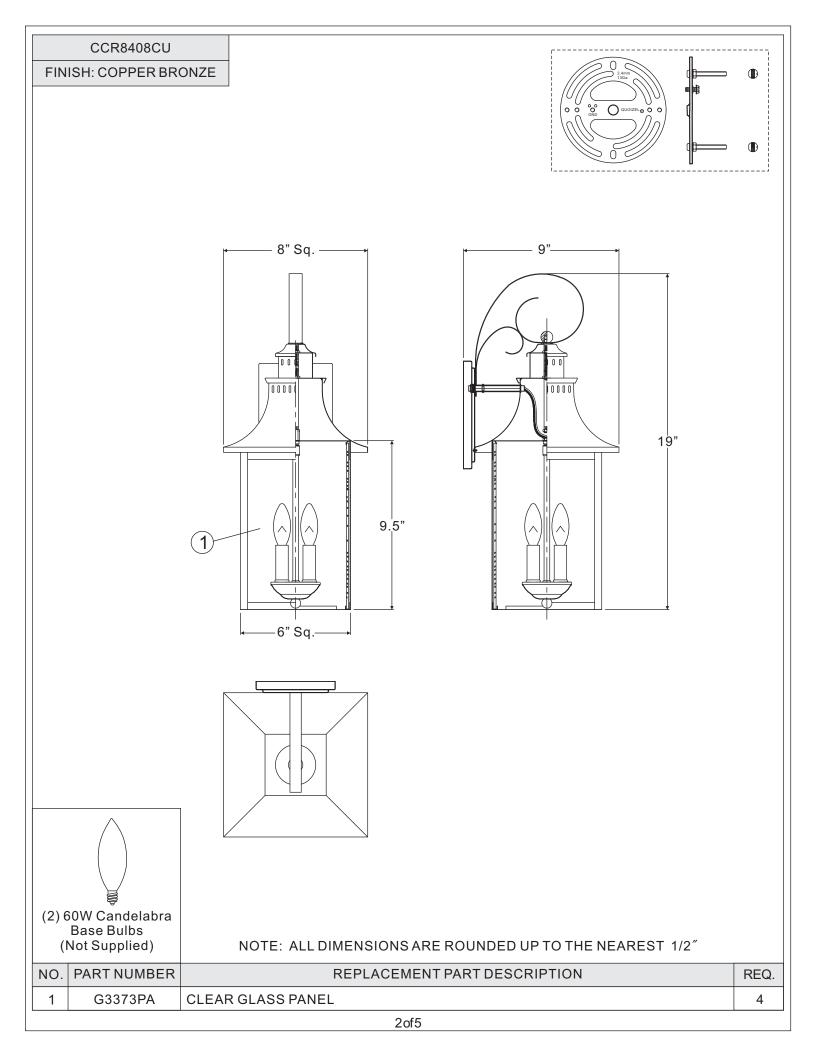

## Package Contents

| Part | Description    | Quantity |
|------|----------------|----------|
| Α    | Crossbar       | 1 pc.    |
| В    | Mounting Screw | 2 pcs.   |
| С    | Lock Washer    | 2 pcs.   |
| D    | Hex Nut        | 2 pcs.   |
| E    | Mounting Ball  | 2 pcs.   |
| F    | Fixture Body   | 1 pc.    |
| G    | Glass Panel    | 4 pcs.   |