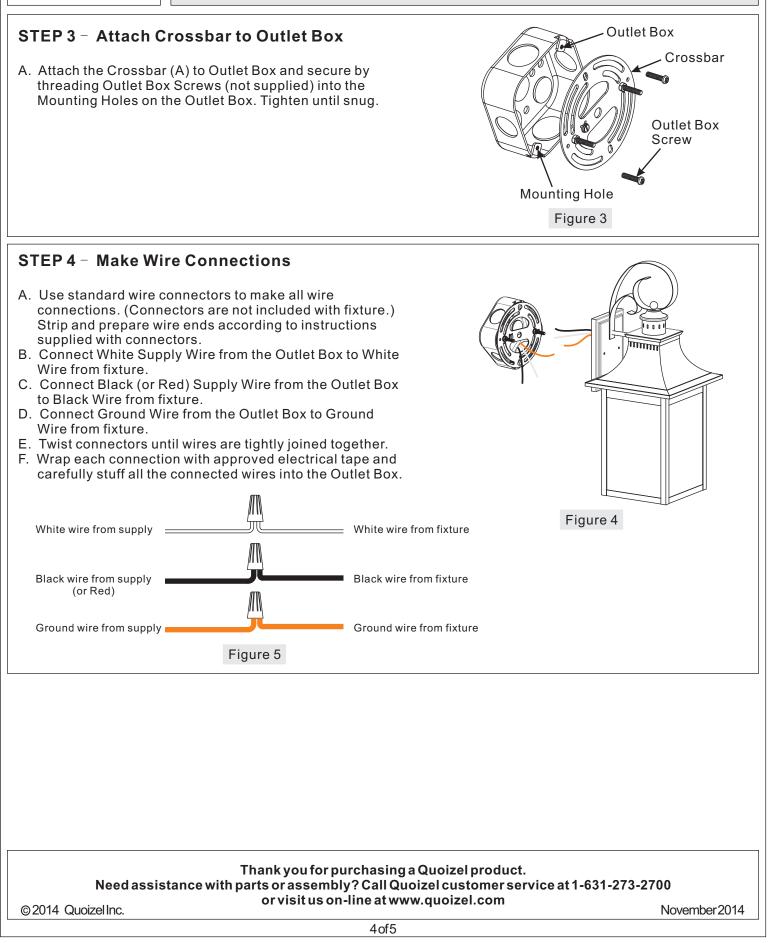

Panel    | 4 pcs.   |



Thank you for purchasing a Quoizel product.

#### Need assistance with parts or assembly? Call Quoizel customer service at 1-631-273-2700 or visit us on-line at www.guoizel.com

© 2014 Quoizel Inc.

1of5

November 2014





## Assembly Instruction Sheet #IS-CCR8408CU For Style CCR8408CU

#### STEP 1 - Insert Glass Panels

A. Insert the U-shaped Plastic end of the Glass Panel (G) into the Slot in the bottom of the Cage and fasten with the Tabs in the top edge of the Cage.



#### Thank you for purchasing a Quoizel product. Need assistance with parts or assembly? Call Quoizel customer service at 1-631-273-2700 or visit us on-line at www.quoizel.com

© 2014 Quoizel Inc.

3of5

November2014

Figure 1



### Assembly Instruction Sheet #IS-CCR8408CU For Style CCR8408CU





#### Need assistance with parts or assembly? Call Quoizel customer service at 1-631-273-2700 or visit us on-line at www.guoizel.com

© 2014 Quoizel Inc.

5of5

November 2014