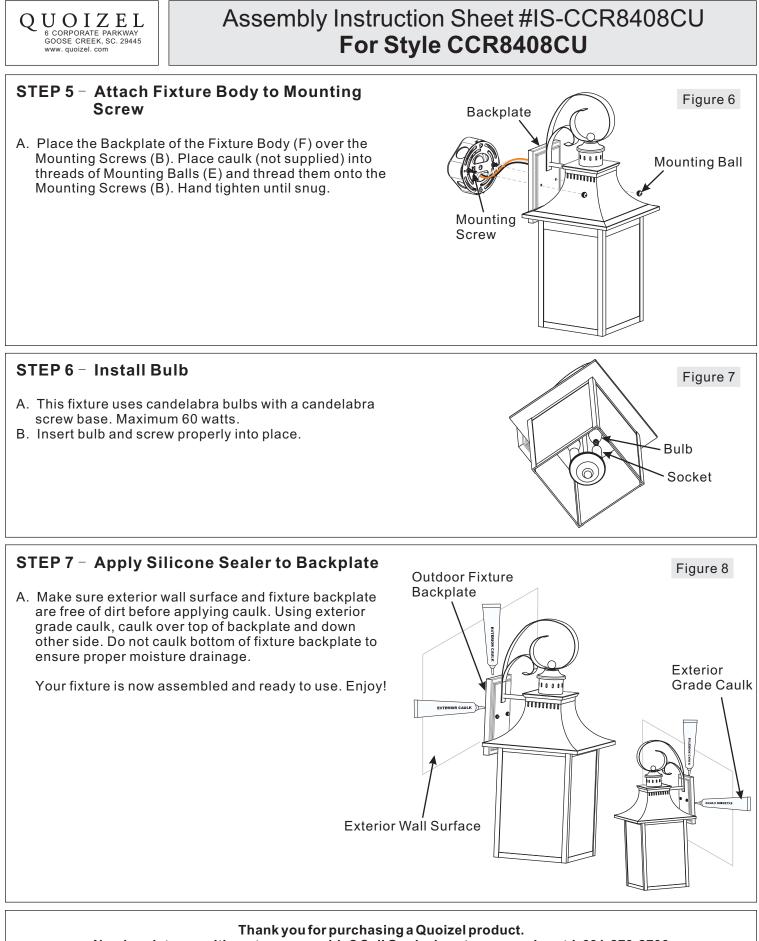

nel    | 4 pcs.   |



Thank you for purchasing a Quoizel product.

#### Need assistance with parts or assembly? Call Quoizel customer service at 1-631-273-2700 or visit us on-line at www.guoizel.com

© 2014 Quoizel Inc.

1of5

November 2014





## Assembly Instruction Sheet #IS-CCR8408CU For Style CCR8408CU

#### STEP 1 - Insert Glass Panels

A. Insert the U-shaped Plastic end of the Glass Panel (G) into the Slot in the bottom of the Cage and fasten with the Tabs in the top edge of the Cage.



#### Thank you for purchasing a Quoizel product. Need assistance with parts or assembly? Call Quoizel customer service at 1-631-273-2700 or visit us on-line at www.quoizel.com

© 2014 Quoizel Inc.

3of5

November2014

Figure 1



### Assembly Instruction Sheet #IS-CCR8408CU For Style CCR8408CU





#### Need assistance with parts or assembly? Call Quoizel customer service at 1-631-273-2700 or visit us on-line at www.guoizel.com

© 2014 Quoizel Inc.

5of5

November 2014