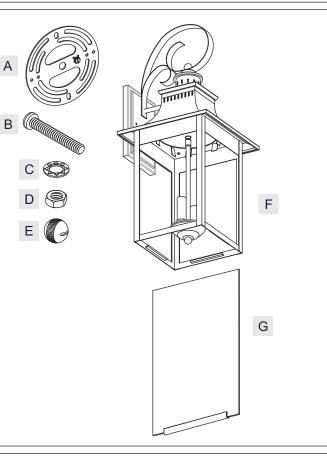

## Package Contents

| Part | Description    | Quantity |
|------|----------------|----------|
| Α    | Crossbar       | 1 pc.    |
| В    | Mounting Screw | 2 pcs.   |
| С    | Lock Washer    | 2 pcs.   |
| D    | Hex Nut        | 2 pcs.   |
| E    | Mounting Ball  | 2 pcs.   |
| F    | Fixture Body   | 1 pc.    |
| G    | Glass Panel    | 4 pcs.   |