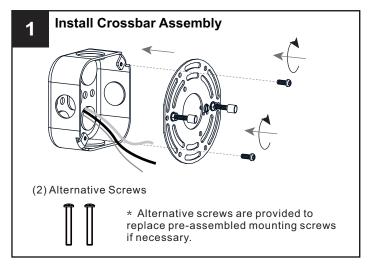

## **PACKAGE CONTENTS**

A Fixture Body x 1

## **MOUNTING HARDWARE**

Alternate

Mounting Screw
x 2

Outlet Box Screw