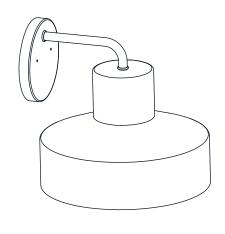

- Before beginning installation, turn off electricity at the circuit breaker box or the main fuse box.
RISK OF FIRE - Use bulbs specified by the markings and/or labels on the fixture.

#### CAUTION

- For your safety, read instructions completely before beginning installation.
- If in doubt about electrical installation, consult a licensed electrician.
- Turn off electricity to fixture before replacing the bulb(s).

#### **TOOLS REQUIRED**









#### **CARE AND MAINTENANCE**

 Wipe clean using soft, dry cloth or static duster. Always avoid using harsh chemicals and abrasives to clean fixture as they may damage the finish.

If you need further assistance call Quoizel Customer Care at 1-800-645-3184 (9:00am - 5:00pm EST), or visit us on-line at www.quoizel.com.

## **PACKAGE CONTENTS**



A Fixture Body x 1

## **MOUNTING HARDWARE**











Alternate

Mounting Screw
x 2



Outlet Box Screw

#### **INSTALLATION**











Your installation is now complete! Restore electricity and save this sheet for future reference.