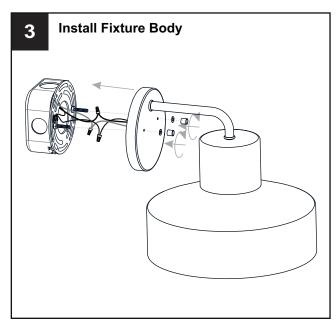

#### **INSTALLATION**

Your installation is now complete! Restore electricity and save this sheet for future reference.